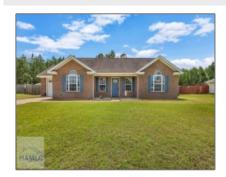

# 85 Madison Avenue NE, Ludowici, Long, Georgia, United States 31316

1,272 Sqft - 85 Madison Avenue NE, Ludowici, Long, Georgia, United States 31316

See Remarks

#### **Basic Details**

| Dasic Details    |                   |
|------------------|-------------------|
| Price:           | \$250,000         |
| Rooms:           | 5                 |
| Bedrooms:        | 3                 |
| Bathrooms:       | 2                 |
| Half Bathrooms:  | 0                 |
| Square Footage:  | 1,272 Sqft        |
| Year Built:      | 2008              |
| Subdivision:     | Crawford          |
| Listing Type:    | For Sale          |
| Property Status: | Active Contingent |
|                  |                   |

### Features

Dining:

| $\sqrt{}$ | Style:                | Traditional         |
|-----------|-----------------------|---------------------|
| $\sqrt{}$ | Construct/Siding:     | Vinyl Siding, Brick |
| $\sqrt{}$ | Roof:                 | Shingle             |
| $\sqrt{}$ | Car Storage:          | Garage              |
| $\sqrt{}$ | Exterior<br>Features: | See Remarks         |
| $\sqrt{}$ | Fence:                | Back Yard           |