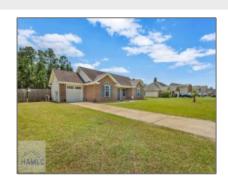

# 85 Madison Avenue NE, Ludowici, Long, Georgia, United States 31316

1,272 Sqft - 85 Madison Avenue NE, Ludowici, Long, Georgia, United States 31316

See Remarks

#### **Basic Details**

| Dasic Details    |                   |
|------------------|-------------------|
| Price:           | \$250,000         |
| Rooms:           | 5                 |
| Bedrooms:        | 3                 |
| Bathrooms:       | 2                 |
| Half Bathrooms:  | 0                 |
| Square Footage:  | 1,272 Sqft        |
| Year Built:      | 2008              |
| Subdivision:     | Crawford          |
| Listing Type:    | For Sale          |
| Property Status: | Active Contingent |
|                  |                   |

### Features

Dining:

| $\sqrt{}$ | Style:                | Traditional         |
|-----------|-----------------------|---------------------|
| $\sqrt{}$ | Construct/Siding:     | Vinyl Siding, Brick |
| $\sqrt{}$ | Roof:                 | Shingle             |
| $\sqrt{}$ | Car Storage:          | Garage              |
| $\sqrt{}$ | Exterior<br>Features: | See Remarks         |
| $\sqrt{}$ | Fence:                | Back Yard           |