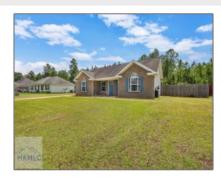

# 85 Madison Avenue NE, Ludowici, Long, Georgia, United States 31316

1,272 Sqft - 85 Madison Avenue NE, Ludowici, Long, Georgia, United States 31316

See Remarks

#### **Basic Details**

| Dasic Details    |                   |
|------------------|-------------------|
| Price:           | \$250,000         |
| Rooms:           | 5                 |
| Bedrooms:        | 3                 |
| Bathrooms:       | 2                 |
| Half Bathrooms:  | 0                 |
| Square Footage:  | 1,272 Sqft        |
| Year Built:      | 2008              |
| Subdivision:     | Crawford          |
| Listing Type:    | For Sale          |
| Property Status: | Active Contingent |
|                  |                   |

### Features

Dining:

| $\sqrt{}$ | Style:                | Traditional         |
|-----------|-----------------------|---------------------|
| $\sqrt{}$ | Construct/Siding:     | Vinyl Siding, Brick |
| $\sqrt{}$ | Roof:                 | Shingle             |
| $\sqrt{}$ | Car Storage:          | Garage              |
| $\sqrt{}$ | Exterior<br>Features: | See Remarks         |
| $\sqrt{}$ | Fence:                | Back Yard           |