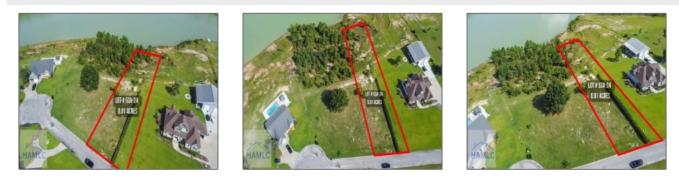

## 438 Boardwalk Avenue, Jesup, Wayne, Georgia, United States 31545

0 Sqft - 438 Boardwalk Avenue, Jesup, Wayne, Georgia, United States 31545

| Basic Details      |                          | Features          |                 |
|--------------------|--------------------------|-------------------|-----------------|
| Price:             | \$60,000                 | √ Style:          | Subdivision Lot |
| Lot Size:          | 0.81 Acre                | Construct/Siding: | Underground     |
| Rooms:             | 0                        |                   | Underground     |
| Bedrooms:          | 0                        |                   |                 |
| Bathrooms:         | 0                        |                   |                 |
| Half Bathrooms:    | 0                        |                   |                 |
| Square Footage:    | 0 Sqft                   |                   |                 |
| Year Built:        | 0                        |                   |                 |
| Subdivision:       | The Bluffs               |                   |                 |
| Listing Type:      | For Sale                 |                   |                 |
| Elementary School: | Odum Elementary          |                   |                 |
| Middle School:     | Martha Puckett<br>Middle |                   |                 |
| High School:       | Wayne County High        |                   |                 |
| Property Status:   | Active                   |                   |                 |
| Address Map        |                          |                   |                 |
| Latitude:          | N31° 46' 9.7''           |                   |                 |