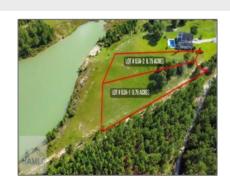

# 200 Northshore Avenue, Jesup, Wayne, Georgia, United States 31545

0 Sqft - 200 Northshore Avenue, Jesup, Wayne, Georgia, United States 31545

# Price: \$50,000 Lot Size: 0.75 Acre Rooms: 0 Bedrooms: 0 Bathrooms: 0 Half Bathrooms: 0 Square Footage: 0 Sqft

Year Built: 0

Subdivision: The Bluffs

Listing Type: For Sale

Elementary School: Odum Elementary