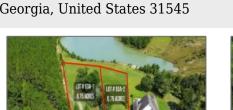

# 200 Northshore Avenue, Jesup, Wayne, Georgia, United States 31545

0 Sqft - 200 Northshore Avenue, Jesup, Wayne, Georgia, United States 31545

# Price: \$50,000 Lot Size: 0.75 Acre Rooms: 0 Bedrooms: 0 Bathrooms: 0 Half Bathrooms: 0 Square Footage: 0 Sqft

Year Built: 0

Subdivision: The Bluffs

Listing Type: For Sale

Elementary School: Odum Elementary