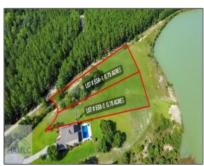

# 200 Northshore Avenue, Jesup, Wayne, Georgia, United States 31545

0 Sqft - 200 Northshore Avenue, Jesup, Wayne, Georgia, United States 31545

# Price: \$50,000 Lot Size: 0.75 Acre Rooms: 0 Bedrooms: 0 Bathrooms: 0 Half Bathrooms: 0 Square Footage: 0 Sqft

Year Built: 0

Subdivision: The Bluffs

Listing Type: For Sale

Elementary School: Odum Elementary