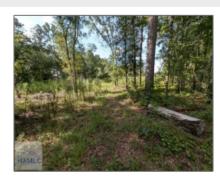

# Lot 34 Still Waters Way, Jesup, Wayne, Georgia, United States 31545

0 Sqft - Lot 34 Still Waters Way, Jesup, Wayne, Georgia, United States 31545

#### **Basic Details**

| Dasic Details   |                           |  |
|-----------------|---------------------------|--|
| Price:          | \$35,000                  |  |
| Lot Size:       | 2.56 Acre                 |  |
| Rooms:          | 0                         |  |
| Bedrooms:       | 0                         |  |
| Bathrooms:      | 0                         |  |
| Half Bathrooms: | 0                         |  |
| Square Footage: | 0 Sqft                    |  |
| Year Built:     | 0                         |  |
| Subdivision:    | Timberlakes<br>Plantation |  |
| Listing Type:   | For Sale                  |  |
| High School:    | Wayne County High         |  |