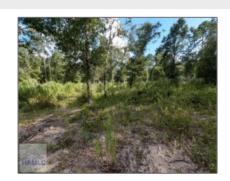

# Lot 34 Still Waters Way, Jesup, Wayne, Georgia, United States 31545

0 Sqft - Lot 34 Still Waters Way, Jesup, Wayne, Georgia, United States 31545

#### **Basic Details**

| Dasic Details   |                           |  |
|-----------------|---------------------------|--|
| Price:          | \$35,000                  |  |
| Lot Size:       | 2.56 Acre                 |  |
| Rooms:          | 0                         |  |
| Bedrooms:       | 0                         |  |
| Bathrooms:      | 0                         |  |
| Half Bathrooms: | 0                         |  |
| Square Footage: | 0 Sqft                    |  |
| Year Built:     | 0                         |  |
| Subdivision:    | Timberlakes<br>Plantation |  |
| Listing Type:   | For Sale                  |  |
| High School:    | Wayne County High         |  |