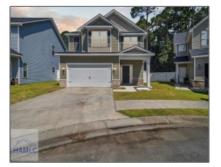

## 1255 Cypress Fall Circle, Hinesville, Liberty, Georgia, United States

2,704 Sqft - 1255 Cypress Fall Circle, Hinesville, Liberty, Georgia, United States 31313

| Basic Details    |                   | Fea          | Features          |                              |  |
|------------------|-------------------|--------------|-------------------|------------------------------|--|
| Price:           | \$309,000         | $\checkmark$ | Style:            | Two Story, Patio Home        |  |
| Rooms:           | 9                 |              | Construct/Siding: | Vinyl Siding                 |  |
| Bedrooms:        | 4                 |              | Roof:             | Shingle                      |  |
| Bathrooms:       | 3                 | 1            | 0 0 t             | -                            |  |
| Half Bathrooms:  | 1                 | V            | Car Storage:      | Attached, Two Car,<br>Garage |  |
| Square Footage:  | 2,704 Sqft        |              | Fence:            | Privacy, Back Yard           |  |
| Year Built:      | 2018              | $\checkmark$ | Dining:           | Dining/kitchen Combo,        |  |
| Subdivision:     | Griffin Park      |              |                   | Formal Dining Room           |  |
| Listing Type:    | For Sale          |              |                   |                              |  |
| Listing ID:      | 155428            |              |                   |                              |  |
| Property Status: | Active Contingent |              |                   |                              |  |
| Address Map      |                   |              |                   |                              |  |
| Latitude:        | N31° 50' 17.5''   |              |                   |                              |  |
| Longitude:       | W82° 22' 8.2''    |              |                   |                              |  |
| Agent Info       |                   |              |                   |                              |  |