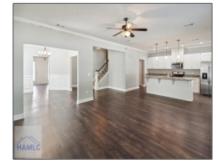

## 1255 Cypress Fall Circle, Hinesville, Liberty, Georgia, United States

2,704 Sqft - 1255 Cypress Fall Circle, Hinesville, Liberty, Georgia, United States 31313

| Basic Details    |                   | Fea          | Features          |                              |  |
|------------------|-------------------|--------------|-------------------|------------------------------|--|
| Price:           | \$309,000         | $\checkmark$ | Style:            | Two Story, Patio Home        |  |
| Rooms:           | 9                 |              | Construct/Siding: | Vinyl Siding                 |  |
| Bedrooms:        | 4                 |              | Roof:             | Shingle                      |  |
| Bathrooms:       | 3                 | 1            | 0 0 t             | -                            |  |
| Half Bathrooms:  | 1                 | V            | Car Storage:      | Attached, Two Car,<br>Garage |  |
| Square Footage:  | 2,704 Sqft        |              | Fence:            | Privacy, Back Yard           |  |
| Year Built:      | 2018              | $\checkmark$ | Dining:           | Dining/kitchen Combo,        |  |
| Subdivision:     | Griffin Park      |              |                   | Formal Dining Room           |  |
| Listing Type:    | For Sale          |              |                   |                              |  |
| Listing ID:      | 155428            |              |                   |                              |  |
| Property Status: | Active Contingent |              |                   |                              |  |
| Address Map      |                   |              |                   |                              |  |
| Latitude:        | N31° 50' 17.5''   |              |                   |                              |  |
| Longitude:       | W82° 22' 8.2''    |              |                   |                              |  |
| Agent Info       |                   |              |                   |                              |  |