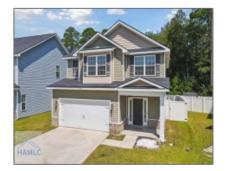

## 1255 Cypress Fall Circle, Hinesville, Liberty, Georgia, United States

2,704 Sqft - 1255 Cypress Fall Circle, Hinesville, Liberty, Georgia, United States 31313

| Basic Details    |                   | Fea          | Features          |                              |  |
|------------------|-------------------|--------------|-------------------|------------------------------|--|
| Price:           | \$309,000         | $\checkmark$ | Style:            | Two Story, Patio Home        |  |
| Rooms:           | 9                 |              | Construct/Siding: | Vinyl Siding                 |  |
| Bedrooms:        | 4                 |              | Roof:             | Shingle                      |  |
| Bathrooms:       | 3                 | 1            | 0 0 t             | -                            |  |
| Half Bathrooms:  | 1                 | V            | Car Storage:      | Attached, Two Car,<br>Garage |  |
| Square Footage:  | 2,704 Sqft        |              | Fence:            | Privacy, Back Yard           |  |
| Year Built:      | 2018              | $\checkmark$ | Dining:           | Dining/kitchen Combo,        |  |
| Subdivision:     | Griffin Park      |              |                   | Formal Dining Room           |  |
| Listing Type:    | For Sale          |              |                   |                              |  |
| Listing ID:      | 155428            |              |                   |                              |  |
| Property Status: | Active Contingent |              |                   |                              |  |
| Address Map      |                   |              |                   |                              |  |
| Latitude:        | N31° 50' 17.5''   |              |                   |                              |  |
| Longitude:       | W82° 22' 8.2''    |              |                   |                              |  |
| Agent Info       |                   |              |                   |                              |  |