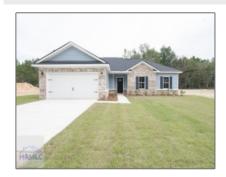

# 1812 Palm Street, Jesup, Wayne, Georgia, United States 31545

1,450 Sqft - 1812 Palm Street, Jesup, Wayne, Georgia, United States 31545

### **Basic Details**

| Duoio Dotaiio    |            |
|------------------|------------|
| Price:           | \$268,750  |
| Rooms:           | 5          |
| Bedrooms:        | 4          |
| Bathrooms:       | 2          |
| Half Bathrooms:  | 0          |
| Square Footage:  | 1,450 Sqft |
| Year Built:      | 2024       |
| Subdivision:     | Grove Park |
| Listing Type:    | For Sale   |
| Property Status: | Active     |
|                  |            |

#### Features

| / | Style:            | Ranch, Traditional                     |
|---|-------------------|----------------------------------------|
| / | Construct/Siding: | Vinyl Siding                           |
| / | Roof:             | Shingle                                |
| / | Car Storage:      | Garage Door Opener, Two<br>Car, Garage |
| / | Dining:           | Eat-in Kitchen                         |