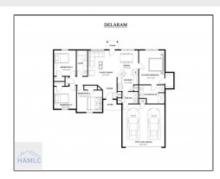

### **Basic Details**

| Duoio Dotaiio    |            |
|------------------|------------|
| Price:           | \$268,750  |
| Rooms:           | 5          |
| Bedrooms:        | 4          |
| Bathrooms:       | 2          |
| Half Bathrooms:  | 0          |
| Square Footage:  | 1,450 Sqft |
| Year Built:      | 2024       |
| Subdivision:     | Grove Park |
| Listing Type:    | For Sale   |
| Property Status: | Active     |
|                  |            |

#### Features

| / | Style:            | Ranch, Traditional                     |
|---|-------------------|----------------------------------------|
| / | Construct/Siding: | Vinyl Siding                           |
| / | Roof:             | Shingle                                |
| / | Car Storage:      | Garage Door Opener, Two<br>Car, Garage |
| / | Dining:           | Eat-in Kitchen                         |