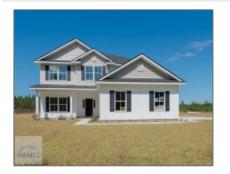

## 2223 Mill Pond Road SE, Ludowici, Long, Georgia, United States 31316 2,983 Sqft - 2223 Mill Pond Road SE, Ludowici, Long, Georgia, United States 31316

| Basic Details    |                 | Fea          | tures                                            |                        |
|------------------|-----------------|--------------|--------------------------------------------------|------------------------|
| Price:           | \$399,900       | $\checkmark$ | Style:                                           | Two Story, Traditional |
| Lot Size:        | 1.84 Acre       |              | Construct/Siding:                                | Vinyl Siding           |
| Rooms:           | 9               | 1            | <ul><li>✓ Roof:</li><li>✓ Car Storage:</li></ul> |                        |
| Bedrooms:        | 5               | V            |                                                  | Shingle                |
| Bathrooms:       | 3               |              |                                                  | Attached, Two Car      |
| Half Bathrooms:  | 0               | √ Dining:    | Eat-in Kitchen, Formal<br>Dining Room            |                        |
| Square Footage:  | 2,983 Sqft      |              |                                                  |                        |
| Year Built:      | 2024            |              |                                                  |                        |
| Subdivision:     | No Subdivision  |              |                                                  |                        |
| Listing Type:    | For Sale        |              |                                                  |                        |
| Property Status: | Active          |              |                                                  |                        |
| Address Map      |                 |              |                                                  |                        |
| Latitude:        | N31° 43' 27.8'' |              |                                                  |                        |
| Longitude:       | W82° 17' 28.2'' |              |                                                  |                        |