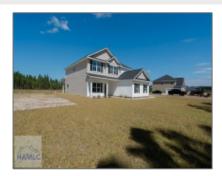

## 2223 Mill Pond Road SE, Ludowici, Long, Georgia, United States 31316 2,983 Sqft - 2223 Mill Pond Road SE, Ludowici, Long, Georgia, United States 31316

| Basic Details    |                 | Fea          | tures                                            |                        |
|------------------|-----------------|--------------|--------------------------------------------------|------------------------|
| Price:           | \$399,900       | $\checkmark$ | Style:                                           | Two Story, Traditional |
| Lot Size:        | 1.84 Acre       |              | Construct/Siding:                                | Vinyl Siding           |
| Rooms:           | 9               | 1            | <ul><li>✓ Roof:</li><li>✓ Car Storage:</li></ul> |                        |
| Bedrooms:        | 5               | V            |                                                  | Shingle                |
| Bathrooms:       | 3               |              |                                                  | Attached, Two Car      |
| Half Bathrooms:  | 0               | √ Dining:    | Eat-in Kitchen, Formal<br>Dining Room            |                        |
| Square Footage:  | 2,983 Sqft      |              |                                                  |                        |
| Year Built:      | 2024            |              |                                                  |                        |
| Subdivision:     | No Subdivision  |              |                                                  |                        |
| Listing Type:    | For Sale        |              |                                                  |                        |
| Property Status: | Active          |              |                                                  |                        |
| Address Map      |                 |              |                                                  |                        |
| Latitude:        | N31° 43' 27.8'' |              |                                                  |                        |
| Longitude:       | W82° 17' 28.2'' |              |                                                  |                        |