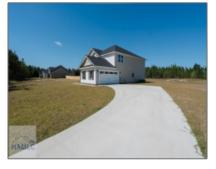

## 2223 Mill Pond Road SE, Ludowici, Long, Georgia, United States 31316 2,983 Sqft - 2223 Mill Pond Road SE, Ludowici, Long, Georgia, United States 31316

| Basic Details    |                 | Fea          | tures                                            |                        |
|------------------|-----------------|--------------|--------------------------------------------------|------------------------|
| Price:           | \$399,900       | $\checkmark$ | Style:                                           | Two Story, Traditional |
| Lot Size:        | 1.84 Acre       |              | Construct/Siding:                                | Vinyl Siding           |
| Rooms:           | 9               | 1            | <ul><li>✓ Roof:</li><li>✓ Car Storage:</li></ul> |                        |
| Bedrooms:        | 5               | V            |                                                  | Shingle                |
| Bathrooms:       | 3               |              |                                                  | Attached, Two Car      |
| Half Bathrooms:  | 0               | √ Dining:    | Eat-in Kitchen, Formal<br>Dining Room            |                        |
| Square Footage:  | 2,983 Sqft      |              |                                                  |                        |
| Year Built:      | 2024            |              |                                                  |                        |
| Subdivision:     | No Subdivision  |              |                                                  |                        |
| Listing Type:    | For Sale        |              |                                                  |                        |
| Property Status: | Active          |              |                                                  |                        |
| Address Map      |                 |              |                                                  |                        |
| Latitude:        | N31° 43' 27.8'' |              |                                                  |                        |
| Longitude:       | W82° 17' 28.2'' |              |                                                  |                        |