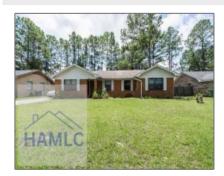

# 280 Whitetail Circle, Hinesville, Liberty, Georgia, United States 3131

1,505 Sqft - 280 Whitetail Circle, Hinesville, Liberty, Georgia, United States 31313

### **Basic Details**

| Price:           | \$243,000  |  |
|------------------|------------|--|
| Rooms:           | 7          |  |
| Bedrooms:        | 4          |  |
| Bathrooms:       | 2          |  |
| Half Bathrooms:  | 0          |  |
| Square Footage:  | 1,505 Sqft |  |
| Year Built:      | 1986       |  |
| Subdivision:     | Deerwood   |  |
| Listing Type:    | For Sale   |  |
| Property Status: | Active     |  |
|                  |            |  |

### Features

| $\sqrt{}$ | Style:                | Ranch, One Story     |
|-----------|-----------------------|----------------------|
| $\sqrt{}$ | Construct/Siding:     | Brick                |
| $\sqrt{}$ | Roof:                 | Shingle              |
| $\sqrt{}$ | Car Storage:          | Driveway             |
| $\sqrt{}$ | Exterior<br>Features: | Storage              |
| $\sqrt{}$ | Fence:                | Privacy, Back Yard   |
| $\sqrt{}$ | FireplaceLocation :   | Living Room          |
| $\sqrt{}$ | Dining:               | Dining/kitchen Combo |