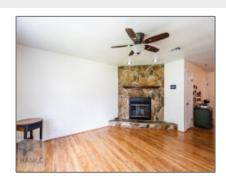

### Features

| $\sqrt{}$ | Style:                | Ranch, One Story     |
|-----------|-----------------------|----------------------|
| $\sqrt{}$ | Construct/Siding:     | Brick                |
| $\sqrt{}$ | Roof:                 | Shingle              |
| $\sqrt{}$ | Car Storage:          | Driveway             |
| $\sqrt{}$ | Exterior<br>Features: | Storage              |
| $\sqrt{}$ | Fence:                | Privacy, Back Yard   |
| $\sqrt{}$ | FireplaceLocation :   | Living Room          |
| $\sqrt{}$ | Dining:               | Dining/kitchen Combo |