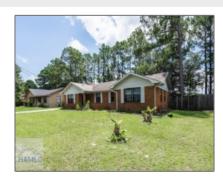

# 280 Whitetail Circle, Hinesville, Liberty, Georgia, United States 3131

1,505 Sqft - 280 Whitetail Circle, Hinesville, Liberty, Georgia, United States 31313

### **Basic Details**

| Price:           | \$243,000  |  |
|------------------|------------|--|
| Rooms:           | 7          |  |
| Bedrooms:        | 4          |  |
| Bathrooms:       | 2          |  |
| Half Bathrooms:  | 0          |  |
| Square Footage:  | 1,505 Sqft |  |
| Year Built:      | 1986       |  |
| Subdivision:     | Deerwood   |  |
| Listing Type:    | For Sale   |  |
| Property Status: | Active     |  |
|                  |            |  |

### Features

| $\sqrt{}$ | Style:                | Ranch, One Story     |
|-----------|-----------------------|----------------------|
| $\sqrt{}$ | Construct/Siding:     | Brick                |
| $\sqrt{}$ | Roof:                 | Shingle              |
| $\sqrt{}$ | Car Storage:          | Driveway             |
| $\sqrt{}$ | Exterior<br>Features: | Storage              |
| $\sqrt{}$ | Fence:                | Privacy, Back Yard   |
| $\sqrt{}$ | FireplaceLocation :   | Living Room          |
| $\sqrt{}$ | Dining:               | Dining/kitchen Combo |