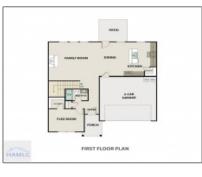

95 Deerfield Drive NE, Ludowici, Long, Georgia, United States 31316 2,415 Sqft - 95 Deerfield Drive NE, Ludowici, Long, Georgia, United States 31316

| Basic Details      |                               | Fea                     | tures                                                                            |                              |
|--------------------|-------------------------------|-------------------------|----------------------------------------------------------------------------------|------------------------------|
| Price:             | \$324,325                     | $\checkmark$            | Style:                                                                           | Two Story, Traditional       |
| Lot Size:          | 0.54 Acre                     |                         | <ul> <li>✓ Construct/Siding:</li> <li>✓ Roof:</li> <li>✓ Car Storage:</li> </ul> | Vinyl Siding                 |
| Rooms:             | 11                            |                         |                                                                                  | Shingle                      |
| Bedrooms:          | 5                             | /                       |                                                                                  | Attached, Two Car,<br>Garage |
| Bathrooms:         | 3                             | $\checkmark$            |                                                                                  |                              |
| Half Bathrooms:    | 0                             | ✓ Exterior<br>Features: | See Remarks, Other                                                               |                              |
| Square Footage:    | 2,415 Sqft                    | -                       | Dining:                                                                          |                              |
| Year Built:        | 2024                          | v                       |                                                                                  | Dining/kitchen Combo         |
| Subdivision:       | Doctor's Creek<br>Subdivision |                         |                                                                                  |                              |
| Listing Type:      | For Sale                      |                         |                                                                                  |                              |
| Elementary School: | Long County                   |                         |                                                                                  |                              |
| Middle School:     | Long County Middle            |                         |                                                                                  |                              |
| High School:       | Long County High              |                         |                                                                                  |                              |
| Property Status:   | Active                        |                         |                                                                                  |                              |
| Address Map        |                               |                         |                                                                                  |                              |
| Latitude:          | N31° 41' 0.2''                |                         |                                                                                  |                              |
| Longitude:         | W82° 16' 49.8''               |                         |                                                                                  |                              |