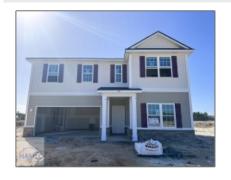

95 Deerfield Drive NE, Ludowici, Long, Georgia, United States 31316 2,415 Sqft - 95 Deerfield Drive NE, Ludowici, Long, Georgia, United States 31316

| Basic Details      |                               | Fea                     | tures                                                                            |                              |
|--------------------|-------------------------------|-------------------------|----------------------------------------------------------------------------------|------------------------------|
| Price:             | \$324,325                     | $\checkmark$            | Style:                                                                           | Two Story, Traditional       |
| Lot Size:          | 0.54 Acre                     |                         | <ul> <li>✓ Construct/Siding:</li> <li>✓ Roof:</li> <li>✓ Car Storage:</li> </ul> | Vinyl Siding                 |
| Rooms:             | 11                            |                         |                                                                                  | Shingle                      |
| Bedrooms:          | 5                             | /                       |                                                                                  | Attached, Two Car,<br>Garage |
| Bathrooms:         | 3                             | $\checkmark$            |                                                                                  |                              |
| Half Bathrooms:    | 0                             | ✓ Exterior<br>Features: | See Remarks, Other                                                               |                              |
| Square Footage:    | 2,415 Sqft                    | -                       | Dining:                                                                          |                              |
| Year Built:        | 2024                          | v                       |                                                                                  | Dining/kitchen Combo         |
| Subdivision:       | Doctor's Creek<br>Subdivision |                         |                                                                                  |                              |
| Listing Type:      | For Sale                      |                         |                                                                                  |                              |
| Elementary School: | Long County                   |                         |                                                                                  |                              |
| Middle School:     | Long County Middle            |                         |                                                                                  |                              |
| High School:       | Long County High              |                         |                                                                                  |                              |
| Property Status:   | Active                        |                         |                                                                                  |                              |
| Address Map        |                               |                         |                                                                                  |                              |
| Latitude:          | N31° 41' 0.2''                |                         |                                                                                  |                              |
| Longitude:         | W82° 16' 49.8''               |                         |                                                                                  |                              |