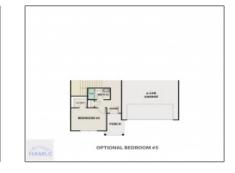

95 Deerfield Drive NE, Ludowici, Long, Georgia, United States 31316 2,415 Sqft - 95 Deerfield Drive NE, Ludowici, Long, Georgia, United States 31316

| Basic Details      |                               | Fea                     | tures                                                                            |                              |
|--------------------|-------------------------------|-------------------------|----------------------------------------------------------------------------------|------------------------------|
| Price:             | \$324,325                     | $\checkmark$            | Style:                                                                           | Two Story, Traditional       |
| Lot Size:          | 0.54 Acre                     |                         | <ul> <li>✓ Construct/Siding:</li> <li>✓ Roof:</li> <li>✓ Car Storage:</li> </ul> | Vinyl Siding                 |
| Rooms:             | 11                            |                         |                                                                                  | Shingle                      |
| Bedrooms:          | 5                             | /                       |                                                                                  | Attached, Two Car,<br>Garage |
| Bathrooms:         | 3                             | $\checkmark$            |                                                                                  |                              |
| Half Bathrooms:    | 0                             | ✓ Exterior<br>Features: | See Remarks, Other                                                               |                              |
| Square Footage:    | 2,415 Sqft                    | -                       | Dining:                                                                          |                              |
| Year Built:        | 2024                          | v                       |                                                                                  | Dining/kitchen Combo         |
| Subdivision:       | Doctor's Creek<br>Subdivision |                         |                                                                                  |                              |
| Listing Type:      | For Sale                      |                         |                                                                                  |                              |
| Elementary School: | Long County                   |                         |                                                                                  |                              |
| Middle School:     | Long County Middle            |                         |                                                                                  |                              |
| High School:       | Long County High              |                         |                                                                                  |                              |
| Property Status:   | Active                        |                         |                                                                                  |                              |
| Address Map        |                               |                         |                                                                                  |                              |
| Latitude:          | N31° 41' 0.2''                |                         |                                                                                  |                              |
| Longitude:         | W82° 16' 49.8''               |                         |                                                                                  |                              |