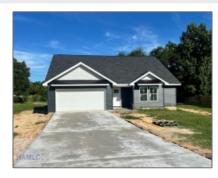

# 556 Caleb Circle, Jesup, Wayne, Georgia, United States 31545

1,680 Sqft - 556 Caleb Circle, Jesup, Wayne, Georgia, United States 31545

### **Basic Details**

| Price:           | \$294,900      |
|------------------|----------------|
| Rooms:           | 8              |
| Bedrooms:        | 3              |
| Bathrooms:       | 2              |
| Half Bathrooms:  | 1              |
| Square Footage:  | 1,680 Sqft     |
| Year Built:      | 2023           |
| Subdivision:     | Magnolia Creek |
| Listing Type:    | For Sale       |
| Property Status: | Active         |
|                  |                |

#### Features

| $\sqrt{}$ | Style:                | Ranch, One Story                       |
|-----------|-----------------------|----------------------------------------|
| $\sqrt{}$ | Construct/Siding:     | Vinyl Siding                           |
| $\sqrt{}$ | Roof:                 | Shingle                                |
| $\sqrt{}$ | Car Storage:          | Garage Door Opener, Two<br>Car, Garage |
| $\sqrt{}$ | Exterior<br>Features: | See Remarks                            |
| $\sqrt{}$ | Dining:               | Dining/living Combo                    |