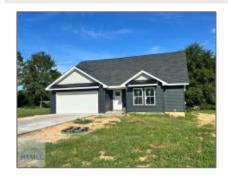

# 556 Caleb Circle, Jesup, Wayne, Georgia, United States 31545

1,680 Sqft - 556 Caleb Circle, Jesup, Wayne, Georgia, United States 31545

### **Basic Details**

| Price:           | \$294,900      |
|------------------|----------------|
| Rooms:           | 8              |
| Bedrooms:        | 3              |
| Bathrooms:       | 2              |
| Half Bathrooms:  | 1              |
| Square Footage:  | 1,680 Sqft     |
| Year Built:      | 2023           |
| Subdivision:     | Magnolia Creek |
| Listing Type:    | For Sale       |
| Property Status: | Active         |
|                  |                |

#### Features

| $\sqrt{}$ | Style:                | Ranch, One Story                       |
|-----------|-----------------------|----------------------------------------|
| $\sqrt{}$ | Construct/Siding:     | Vinyl Siding                           |
| $\sqrt{}$ | Roof:                 | Shingle                                |
| $\sqrt{}$ | Car Storage:          | Garage Door Opener, Two<br>Car, Garage |
| $\sqrt{}$ | Exterior<br>Features: | See Remarks                            |
| $\sqrt{}$ | Dining:               | Dining/living Combo                    |