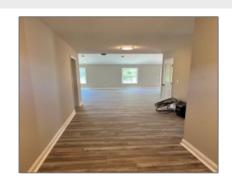

# 556 Caleb Circle, Jesup, Wayne, Georgia, United States 31545

1,680 Sqft - 556 Caleb Circle, Jesup, Wayne, Georgia, United States 31545

### **Basic Details**

| Price:           | \$294,900      |
|------------------|----------------|
| Rooms:           | 8              |
| Bedrooms:        | 3              |
| Bathrooms:       | 2              |
| Half Bathrooms:  | 1              |
| Square Footage:  | 1,680 Sqft     |
| Year Built:      | 2023           |
| Subdivision:     | Magnolia Creek |
| Listing Type:    | For Sale       |
| Property Status: | Active         |
|                  |                |