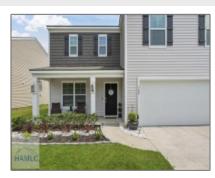

# 700 Chickadee Street, Bloomingdale, Chatham, Georgia, United States 31

#### **Basic Details**

| Price:           | \$382,000                     |
|------------------|-------------------------------|
| Rooms:           | 7                             |
| Bedrooms:        | 4                             |
| Bathrooms:       | 2                             |
| Half Bathrooms:  | 1                             |
| Square Footage:  | 2,338 Sqft                    |
| Year Built:      | 2022                          |
| Subdivision:     | The Pines at New<br>Hampstead |
| Listing Type:    | For Sale                      |
| Property Status: | Active                        |

#### Features

| $\sqrt{}$ | Style:                | Two Story         |
|-----------|-----------------------|-------------------|
| $\sqrt{}$ | Construct/Siding:     | Vinyl Siding      |
| $\sqrt{}$ | Roof:                 | Shingle           |
| $\sqrt{}$ | Car Storage:          | Attached, Two Car |
| $\sqrt{}$ | Exterior<br>Features: | See Remarks       |
| $\sqrt{}$ | Dining:               | Eat-in Kitchen    |