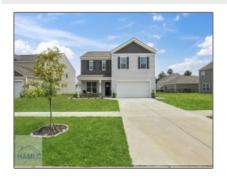

# 700 Chickadee Street, Bloomingdale, Chatham, Georgia, United States 31

#### **Basic Details**

| Price:           | \$382,000                     |
|------------------|-------------------------------|
| Rooms:           | 7                             |
| Bedrooms:        | 4                             |
| Bathrooms:       | 2                             |
| Half Bathrooms:  | 1                             |
| Square Footage:  | 2,338 Sqft                    |
| Year Built:      | 2022                          |
| Subdivision:     | The Pines at New<br>Hampstead |
| Listing Type:    | For Sale                      |
| Property Status: | Active                        |

#### Features

| $\sqrt{}$ | Style:                | Two Story         |
|-----------|-----------------------|-------------------|
| $\sqrt{}$ | Construct/Siding:     | Vinyl Siding      |
| $\sqrt{}$ | Roof:                 | Shingle           |
| $\sqrt{}$ | Car Storage:          | Attached, Two Car |
| $\sqrt{}$ | Exterior<br>Features: | See Remarks       |
| $\sqrt{}$ | Dining:               | Eat-in Kitchen    |