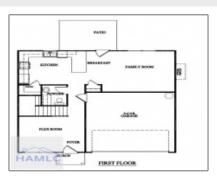

## **Basic Details**

| Basic Betails      |                               |  |
|--------------------|-------------------------------|--|
| Price:             | \$279,225                     |  |
| Lot Size:          | 0.55 Acre                     |  |
| Rooms:             | 10                            |  |
| Bedrooms:          | 4                             |  |
| Bathrooms:         | 2                             |  |
| Half Bathrooms:    | 1                             |  |
| Square Footage:    | 1,810 Sqft                    |  |
| Year Built:        | 2024                          |  |
| Subdivision:       | Doctor's Creek<br>Subdivision |  |
| Listing Type:      | For Sale                      |  |
| Elementary School: | Long County                   |  |
| Middle School:     | Long County Middle            |  |
| High School:       | Long County High              |  |
| Property Status:   | Active                        |  |
| Address Map        |                               |  |
|                    |                               |  |