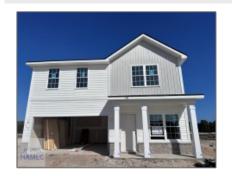

## 216 Deerfield Drive NE, Ludowici, Long, Georgia, United States 31316

1,810 Sqft - 216 Deerfield Drive NE, Ludowici, Long, Georgia, United States 31316

## **Basic Details**

| Basic Betails      |                               |  |
|--------------------|-------------------------------|--|
| Price:             | \$279,225                     |  |
| Lot Size:          | 0.55 Acre                     |  |
| Rooms:             | 10                            |  |
| Bedrooms:          | 4                             |  |
| Bathrooms:         | 2                             |  |
| Half Bathrooms:    | 1                             |  |
| Square Footage:    | 1,810 Sqft                    |  |
| Year Built:        | 2024                          |  |
| Subdivision:       | Doctor's Creek<br>Subdivision |  |
| Listing Type:      | For Sale                      |  |
| Elementary School: | Long County                   |  |
| Middle School:     | Long County Middle            |  |
| High School:       | Long County High              |  |
| Property Status:   | Active                        |  |
| Address Map        |                               |  |
|                    |                               |  |

## Features

Style:

| Style:                | Two Story, Traditional       |
|-----------------------|------------------------------|
| Construct/Siding:     | Vinyl Siding, Brick          |
| Roof:                 | Shingle                      |
| Car Storage:          | Attached, Two Car,<br>Garage |
| Exterior<br>Features: | See Remarks, Other           |
| Dining:               | Eat-in Kitchen               |