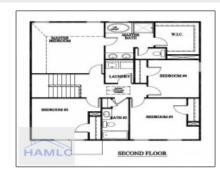

## **Basic Details**

| Basic Betails      |                               |  |
|--------------------|-------------------------------|--|
| Price:             | \$279,225                     |  |
| Lot Size:          | 0.55 Acre                     |  |
| Rooms:             | 10                            |  |
| Bedrooms:          | 4                             |  |
| Bathrooms:         | 2                             |  |
| Half Bathrooms:    | 1                             |  |
| Square Footage:    | 1,810 Sqft                    |  |
| Year Built:        | 2024                          |  |
| Subdivision:       | Doctor's Creek<br>Subdivision |  |
| Listing Type:      | For Sale                      |  |
| Elementary School: | Long County                   |  |
| Middle School:     | Long County Middle            |  |
| High School:       | Long County High              |  |
| Property Status:   | Active                        |  |
| Address Map        |                               |  |
|                    |                               |  |