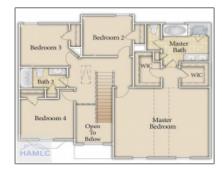

#### **Basic Details**

| Price:             | \$296,275                     |  |
|--------------------|-------------------------------|--|
| Lot Size:          | 0.54 Acre                     |  |
| Rooms:             | 11                            |  |
| Bedrooms:          | 4                             |  |
| Bathrooms:         | 2                             |  |
| Half Bathrooms:    | 1                             |  |
| Square Footage:    | 2,002 Sqft                    |  |
| Year Built:        | 2024                          |  |
| Subdivision:       | Doctor's Creek<br>Subdivision |  |
| Listing Type:      | For Sale                      |  |
| Elementary School: | Long County                   |  |
| Middle School:     | Long County Middle            |  |
| High School:       | Long County High              |  |
| Property Status:   | Active                        |  |
| Address Map        |                               |  |

#### Features

| $\checkmark$ | Style:                 | Two Story, Traditional       |
|--------------|------------------------|------------------------------|
|              | Construct/Siding:      | Vinyl Siding, Brick          |
|              | Roof:                  | Shingle                      |
| $\checkmark$ | Car Storage:           | Attached, Two Car,<br>Garage |
| $\checkmark$ | Exterior<br>Features:  | See Remarks, Other           |
|              | FireplaceLocation<br>: | Great Room, Electric         |
|              | Dining:                | Formal Dining Room           |