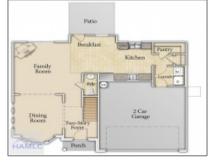

#### **Basic Details**

| Price:             | \$296,275                     |  |
|--------------------|-------------------------------|--|
| Lot Size:          | 0.54 Acre                     |  |
| Rooms:             | 11                            |  |
| Bedrooms:          | 4                             |  |
| Bathrooms:         | 2                             |  |
| Half Bathrooms:    | 1                             |  |
| Square Footage:    | 2,002 Sqft                    |  |
| Year Built:        | 2024                          |  |
| Subdivision:       | Doctor's Creek<br>Subdivision |  |
| Listing Type:      | For Sale                      |  |
| Elementary School: | Long County                   |  |
| Middle School:     | Long County Middle            |  |
| High School:       | Long County High              |  |
| Property Status:   | Active                        |  |
| Address Map        |                               |  |

#### Features

| $\checkmark$ | Style:                 | Two Story, Traditional       |
|--------------|------------------------|------------------------------|
|              | Construct/Siding:      | Vinyl Siding, Brick          |
|              | Roof:                  | Shingle                      |
| $\checkmark$ | Car Storage:           | Attached, Two Car,<br>Garage |
| $\checkmark$ | Exterior<br>Features:  | See Remarks, Other           |
|              | FireplaceLocation<br>: | Great Room, Electric         |
|              | Dining:                | Formal Dining Room           |