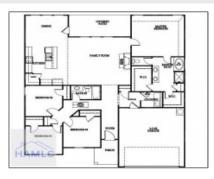

## **Basic Details**

| Price:             | \$300,825                     |  |
|--------------------|-------------------------------|--|
| Lot Size:          | 0.54 Acre                     |  |
| Rooms:             | 10                            |  |
| Bedrooms:          | 4                             |  |
| Bathrooms:         | 2                             |  |
| Half Bathrooms:    | 0                             |  |
| Square Footage:    | 1,926 Sqft                    |  |
| Year Built:        | 2024                          |  |
| Subdivision:       | Doctor's Creek<br>Subdivision |  |
| Listing Type:      | For Sale                      |  |
| Elementary School: | Long County                   |  |
| Middle School:     | Long County Middle            |  |
| High School:       | Long County High              |  |
| Property Status:   | Active                        |  |
| Address Map        |                               |  |
|                    |                               |  |

## Features

|              | Style:                 | One Story, Traditional                  |
|--------------|------------------------|-----------------------------------------|
| $\checkmark$ | Construct/Siding:      | Vinyl Siding, Brick                     |
|              | Roof:                  | Shingle                                 |
| $\checkmark$ | Car Storage:           | Attached, Two Car,<br>Garage            |
|              | Exterior<br>Features:  | See Remarks, Other                      |
| $\checkmark$ | FireplaceLocation<br>: | Family Room, Electric                   |
| $\checkmark$ | Dining:                | Dining/kitchen Combo,<br>Eat-in Kitchen |