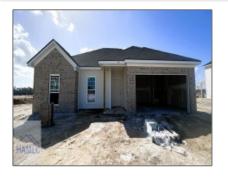

215 Deerfield Drive NE, Ludowici, Long, Georgia, United States 31316 1,926 Sqft - 215 Deerfield Drive NE, Ludowici, Long, Georgia, United States 31316

## **Basic Details**

| Price:             | \$300,825                     |  |
|--------------------|-------------------------------|--|
| Lot Size:          | 0.54 Acre                     |  |
| Rooms:             | 10                            |  |
| Bedrooms:          | 4                             |  |
| Bathrooms:         | 2                             |  |
| Half Bathrooms:    | 0                             |  |
| Square Footage:    | 1,926 Sqft                    |  |
| Year Built:        | 2024                          |  |
| Subdivision:       | Doctor's Creek<br>Subdivision |  |
| Listing Type:      | For Sale                      |  |
| Elementary School: | Long County                   |  |
| Middle School:     | Long County Middle            |  |
| High School:       | Long County High              |  |
| Property Status:   | Active                        |  |
| Address Map        |                               |  |
|                    |                               |  |

## Features

|              | Style:                 | One Story, Traditional                  |
|--------------|------------------------|-----------------------------------------|
| $\checkmark$ | Construct/Siding:      | Vinyl Siding, Brick                     |
|              | Roof:                  | Shingle                                 |
| $\checkmark$ | Car Storage:           | Attached, Two Car,<br>Garage            |
|              | Exterior<br>Features:  | See Remarks, Other                      |
| $\checkmark$ | FireplaceLocation<br>: | Family Room, Electric                   |
| $\checkmark$ | Dining:                | Dining/kitchen Combo,<br>Eat-in Kitchen |