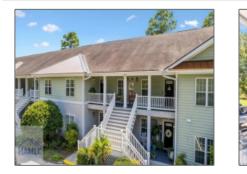

## 7272 Shellman Bluff Road NE, Townsend, McIntosh, Georgia, United State

1,288 Sqft - 7272 Shellman Bluff Road NE, Townsend, McIntosh, Georgia, United States 31331

Other

Masonite

Shingle

**Parking Spaces** 

## Features

| Price:           | \$229,900          |    | Style:                |  |
|------------------|--------------------|----|-----------------------|--|
| Rooms:           | 6                  |    | Construct/Siding:     |  |
| Bedrooms:        | 3                  | ~/ | Roof:                 |  |
| Bathrooms:       | 2                  | /  |                       |  |
| Half Bathrooms:  | 0                  | √  | Car Storage:          |  |
| Square Footage:  | 1,288 Sqft         |    | Exterior<br>Features: |  |
| Year Built:      | 2007               |    | Dining:               |  |
| Subdivision:     | Hammocks at Sapelo |    |                       |  |
| Listing Type:    | For Sale           |    |                       |  |
| Property Status: | Active             |    |                       |  |
| Address Map      |                    |    |                       |  |
| Latitude:        | N31° 34' 29.3''    |    |                       |  |
| Longitude:       | W82° 40' 4.5''     |    |                       |  |
| Agent Info       |                    |    |                       |  |