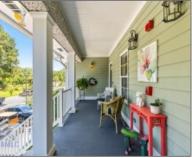

Balcony

Dining/living Combo

## Features

| Price:           | \$229,900          |    | Style:                |  |
|------------------|--------------------|----|-----------------------|--|
| Rooms:           | 6                  |    | Construct/Siding:     |  |
| Bedrooms:        | 3                  | ~/ | Roof:                 |  |
| Bathrooms:       | 2                  | /  |                       |  |
| Half Bathrooms:  | 0                  | √  | Car Storage:          |  |
| Square Footage:  | 1,288 Sqft         |    | Exterior<br>Features: |  |
| Year Built:      | 2007               |    | Dining:               |  |
| Subdivision:     | Hammocks at Sapelo |    |                       |  |
| Listing Type:    | For Sale           |    |                       |  |
| Property Status: | Active             |    |                       |  |
| Address Map      |                    |    |                       |  |
| Latitude:        | N31° 34' 29.3''    |    |                       |  |
| Longitude:       | W82° 40' 4.5''     |    |                       |  |
| Agent Info       |                    |    |                       |  |