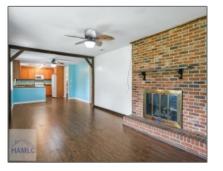

## 1515 Bear Branch Road, Jesup, Wayne, Georgia, United States 31545

1,572 Sqft - 1515 Bear Branch Road, Jesup, Wayne, Georgia, United States 31545

| Basic Details    |                 | Features |       |
|------------------|-----------------|----------|-------|
| Price:           | \$1,800         | √ Style: | House |
| Rooms:           | 8               |          |       |
| Bedrooms:        | 4               |          |       |
| Bathrooms:       | 2               |          |       |
| Half Bathrooms:  | 0               |          |       |
| Square Footage:  | 1,572 Sqft      |          |       |
| Year Built:      | 1963            |          |       |
| Subdivision:     | NONE            |          |       |
| Listing Type:    | For Rent        |          |       |
| Property Status: | Active          |          |       |
| Address Map      |                 |          |       |
| Latitude:        | N31° 34' 59.7'' |          |       |
| Longitude:       | W83° 58' 55.9'' |          |       |
| Agent Info       |                 |          |       |