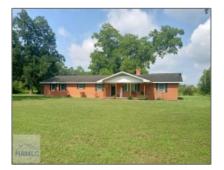

## 1515 Bear Branch Road, Jesup, Wayne, Georgia, United States 31545

1,572 Sqft - 1515 Bear Branch Road, Jesup, Wayne, Georgia, United States 31545

| Basic Details    |                 | Features |       |
|------------------|-----------------|----------|-------|
| Price:           | \$1,800         | √ Style: | House |
| Rooms:           | 8               |          |       |
| Bedrooms:        | 4               |          |       |
| Bathrooms:       | 2               |          |       |
| Half Bathrooms:  | 0               |          |       |
| Square Footage:  | 1,572 Sqft      |          |       |
| Year Built:      | 1963            |          |       |
| Subdivision:     | NONE            |          |       |
| Listing Type:    | For Rent        |          |       |
| Property Status: | Active          |          |       |
| Address Map      |                 |          |       |
| Latitude:        | N31° 34' 59.7'' |          |       |
| Longitude:       | W83° 58' 55.9'' |          |       |
| Agent Info       |                 |          |       |