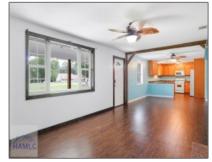

## 1515 Bear Branch Road, Jesup, Wayne, Georgia, United States 31545

1,572 Sqft - 1515 Bear Branch Road, Jesup, Wayne, Georgia, United States 31545

| Basic Details    |                 | Features |       |
|------------------|-----------------|----------|-------|
| Price:           | \$1,800         | √ Style: | House |
| Rooms:           | 8               |          |       |
| Bedrooms:        | 4               |          |       |
| Bathrooms:       | 2               |          |       |
| Half Bathrooms:  | 0               |          |       |
| Square Footage:  | 1,572 Sqft      |          |       |
| Year Built:      | 1963            |          |       |
| Subdivision:     | NONE            |          |       |
| Listing Type:    | For Rent        |          |       |
| Property Status: | Active          |          |       |
| Address Map      |                 |          |       |
| Latitude:        | N31° 34' 59.7'' |          |       |
| Longitude:       | W83° 58' 55.9'' |          |       |
| Agent Info       |                 |          |       |