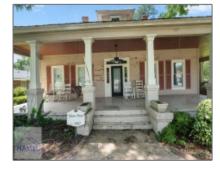

## 36633 Highway 23, Cobbtown, Tattnall, Georgia, United States 30420

2,716 Sqft - 36633 Highway 23, Cobbtown, Tattnall, Georgia, United States 30420

| Basic Details    |                | Fea | tures                  |                                       |
|------------------|----------------|-----|------------------------|---------------------------------------|
| Price:           | \$310,000      |     | Style:                 | Ranch, One Story, Low                 |
| Lot Size:        | 0.37 Acre      |     |                        | Country, Country                      |
| Rooms:           | 10             |     | Construct/Siding:      | Wood Siding                           |
| Bedrooms:        | 4              |     | Roof:                  | Metal                                 |
| Bathrooms:       | 3              |     | Car Storage:           | Carport                               |
| Half Bathrooms:  | 0              |     | Exterior               | Storage                               |
| Square Footage:  | 2,716 Sqft     |     | Features:<br>Fence:    | Chain Linh                            |
| Year Built:      | 1907           |     |                        | Chain Link                            |
| Subdivision:     | No Subdivision |     | FireplaceLocation<br>: | Living Room, Other,<br>Master Bedroom |
| Listing Type:    | For Sale       |     | Dining:                | Eat-in Kitchen                        |
| Property Status: | Active         |     |                        |                                       |
| Address Map      |                |     |                        |                                       |