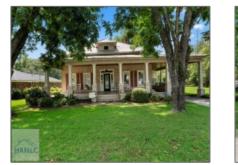

## 36633 Highway 23, Cobbtown, Tattnall, Georgia, United States 30420

2,716 Sqft - 36633 Highway 23, Cobbtown, Tattnall, Georgia, United States 30420

| Basic Details    |                | Fea | tures                  |                                       |
|------------------|----------------|-----|------------------------|---------------------------------------|
| Price:           | \$310,000      |     | Style:                 | Ranch, One Story, Low                 |
| Lot Size:        | 0.37 Acre      |     |                        | Country, Country                      |
| Rooms:           | 10             |     | Construct/Siding:      | Wood Siding                           |
| Bedrooms:        | 4              |     | Roof:                  | Metal                                 |
| Bathrooms:       | 3              |     | Car Storage:           | Carport                               |
| Half Bathrooms:  | 0              |     | Exterior               | Storage                               |
| Square Footage:  | 2,716 Sqft     |     | Features:<br>Fence:    | Chain Linh                            |
| Year Built:      | 1907           |     |                        | Chain Link                            |
| Subdivision:     | No Subdivision |     | FireplaceLocation<br>: | Living Room, Other,<br>Master Bedroom |
| Listing Type:    | For Sale       |     | Dining:                | Eat-in Kitchen                        |
| Property Status: | Active         |     |                        |                                       |
| Address Map      |                |     |                        |                                       |