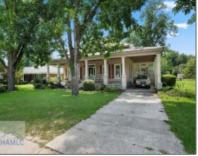

## 36633 Highway 23, Cobbtown, Tattnall, Georgia, United States 30420

2,716 Sqft - 36633 Highway 23, Cobbtown, Tattnall, Georgia, United States 30420

| Basic Details    |                | Fea | tures                  |                                       |
|------------------|----------------|-----|------------------------|---------------------------------------|
| Price:           | \$310,000      |     | Style:                 | Ranch, One Story, Low                 |
| Lot Size:        | 0.37 Acre      |     |                        | Country, Country                      |
| Rooms:           | 10             |     | Construct/Siding:      | Wood Siding                           |
| Bedrooms:        | 4              |     | Roof:                  | Metal                                 |
| Bathrooms:       | 3              |     | Car Storage:           | Carport                               |
| Half Bathrooms:  | 0              |     | Exterior               | Storage                               |
| Square Footage:  | 2,716 Sqft     |     | Features:<br>Fence:    | Chain Linh                            |
| Year Built:      | 1907           |     |                        | Chain Link                            |
| Subdivision:     | No Subdivision |     | FireplaceLocation<br>: | Living Room, Other,<br>Master Bedroom |
| Listing Type:    | For Sale       |     | Dining:                | Eat-in Kitchen                        |
| Property Status: | Active         |     |                        |                                       |
| Address Map      |                |     |                        |                                       |