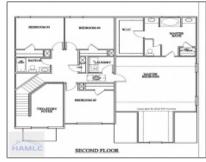

## **Basic Details** Price: \$354,375 Lot Size: 0.59 Acre Rooms: 11 Bedrooms: 5 Bathrooms: 3 Half Bathrooms: 0 Square Footage: 2,813 Sqft Year Built: 2024 Subdivision: Doctor's Creek Subdivision For Sale Listing Type: **Elementary School:** Long County Middle School: Long County Middle High School: Long County High **Property Status:** Active Address Map N31° 47' 29'' Latitude:

## Features

|              | Style:                 | Two Story, Traditional                |
|--------------|------------------------|---------------------------------------|
| $\checkmark$ | Construct/Siding:      | Brick                                 |
|              | Roof:                  | Shingle                               |
| $\checkmark$ | Car Storage:           | Attached, Two Car,<br>Garage          |
| $\checkmark$ | Exterior<br>Features:  | See Remarks, Other                    |
| $\checkmark$ | FireplaceLocation<br>: | Great Room, Electric                  |
|              | Dining:                | Eat-in Kitchen, Formal<br>Dining Room |