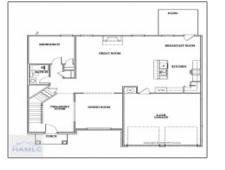

## **Basic Details** Price: \$354,375 Lot Size: 0.59 Acre Rooms: 11 Bedrooms: 5 Bathrooms: 3 Half Bathrooms: 0 Square Footage: 2,813 Sqft Year Built: 2024 Subdivision: Doctor's Creek Subdivision For Sale Listing Type: **Elementary School:** Long County Middle School: Long County Middle High School: Long County High **Property Status:** Active Address Map N31° 47' 29'' Latitude:

## Features

|              | Style:                 | Two Story, Traditional                |
|--------------|------------------------|---------------------------------------|
| $\checkmark$ | Construct/Siding:      | Brick                                 |
|              | Roof:                  | Shingle                               |
| $\checkmark$ | Car Storage:           | Attached, Two Car,<br>Garage          |
| $\checkmark$ | Exterior<br>Features:  | See Remarks, Other                    |
| $\checkmark$ | FireplaceLocation<br>: | Great Room, Electric                  |
|              | Dining:                | Eat-in Kitchen, Formal<br>Dining Room |