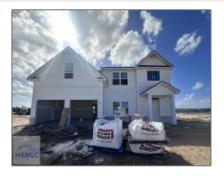

255 Deerfield Drive NE, Ludowici, Long, Georgia, United States 31316 2,813 Sqft - 255 Deerfield Drive NE, Ludowici, Long, Georgia, United States 31316

## **Basic Details** Price: \$354,375 Lot Size: 0.59 Acre Rooms: 11 Bedrooms: 5 Bathrooms: 3 Half Bathrooms: 0 Square Footage: 2,813 Sqft Year Built: 2024 Subdivision: Doctor's Creek Subdivision For Sale Listing Type: **Elementary School:** Long County Middle School: Long County Middle High School: Long County High **Property Status:** Active Address Map N31° 47' 29'' Latitude: