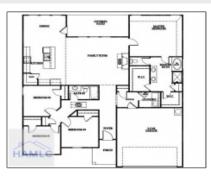

## **Basic Details**

| Price:             | \$301,425                     |  |
|--------------------|-------------------------------|--|
| Lot Size:          | 0.51 Acre                     |  |
| Rooms:             | 10                            |  |
| Bedrooms:          | 4                             |  |
| Bathrooms:         | 2                             |  |
| Half Bathrooms:    | 0                             |  |
| Square Footage:    | 1,926 Sqft                    |  |
| Year Built:        | 2024                          |  |
| Subdivision:       | Doctor's Creek<br>Subdivision |  |
| Listing Type:      | For Sale                      |  |
| Elementary School: | Long County                   |  |
| Middle School:     | Long County Middle            |  |
| High School:       | Long County High              |  |
| Property Status:   | Active                        |  |
| Address Map        |                               |  |