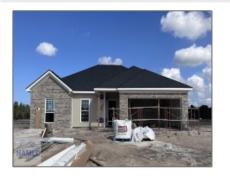

254 Deerfield Drive NE, Ludowici, Long, Georgia, United States 31316 1,926 Sqft - 254 Deerfield Drive NE, Ludowici, Long, Georgia, United States 31316

## Features

|              | Style:                 | One Story, Traditional                  |
|--------------|------------------------|-----------------------------------------|
| $\checkmark$ | Construct/Siding:      | Vinyl Siding, Brick                     |
|              | Roof:                  | Shingle                                 |
|              | Car Storage:           | Attached, Two Car,<br>Garage            |
| $\checkmark$ | Exterior<br>Features:  | See Remarks, Other                      |
| $\checkmark$ | FireplaceLocation<br>: | Family Room, Electric                   |
| $\checkmark$ | Dining:                | Dining/kitchen Combo,<br>Eat-in Kitchen |