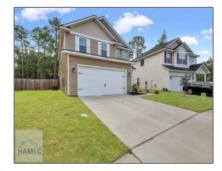

## 146 Chaffseed Circle, Hinesville,Liberty, Georgia, United States3131

1,962 Sqft - 146 Chaffseed Circle, Hinesville, Liberty, Georgia, United States 31313

| Basic Details    |                   | Fea | tures                                                               |                                |
|------------------|-------------------|-----|---------------------------------------------------------------------|--------------------------------|
| Price:           | \$299,900         |     | Style:                                                              | Two Story                      |
| Lot Size:        | 0.14 Acre         |     | Construct/Siding:                                                   | Vinyl Siding                   |
| Rooms:           | 7                 | ~   | Roof:<br>Car Storage:<br>Exterior<br>Features:<br>Fence:<br>Dining: |                                |
| Bedrooms:        | 4                 |     |                                                                     | Shingle                        |
| Bathrooms:       | 2                 | ~   |                                                                     | Garage Door Opener, Two<br>Car |
| Half Bathrooms:  | 1                 |     |                                                                     | See Remarks                    |
| Square Footage:  | 1,962 Sqft        | ~   |                                                                     | Privacy                        |
| Year Built:      | 2022              | /   |                                                                     | ,                              |
| Subdivision:     | Griffin Park      | V   |                                                                     | Dining/kitchen Combo           |
| Listing Type:    | For Sale          |     |                                                                     |                                |
| Listing ID:      | 155693            |     |                                                                     |                                |
| Property Status: | Active Contingent |     |                                                                     |                                |
| Address Map      |                   |     |                                                                     |                                |
| Latitude:        | N31° 50' 8.1''    |     |                                                                     |                                |
| Longitude:       | W82° 21' 46.5''   |     |                                                                     |                                |