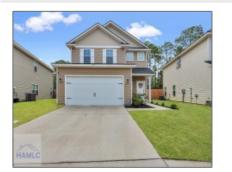

## 146 Chaffseed Circle, Hinesville,Liberty, Georgia, United States3131

1,962 Sqft - 146 Chaffseed Circle, Hinesville, Liberty, Georgia, United States 31313

| Basic Details    |                   | Fea | tures                                                               |                                |
|------------------|-------------------|-----|---------------------------------------------------------------------|--------------------------------|
| Price:           | \$299,900         |     | Style:                                                              | Two Story                      |
| Lot Size:        | 0.14 Acre         |     | Construct/Siding:                                                   | Vinyl Siding                   |
| Rooms:           | 7                 | ~   | Roof:<br>Car Storage:<br>Exterior<br>Features:<br>Fence:<br>Dining: |                                |
| Bedrooms:        | 4                 |     |                                                                     | Shingle                        |
| Bathrooms:       | 2                 | ~   |                                                                     | Garage Door Opener, Two<br>Car |
| Half Bathrooms:  | 1                 |     |                                                                     | See Remarks                    |
| Square Footage:  | 1,962 Sqft        | ~   |                                                                     | Privacy                        |
| Year Built:      | 2022              | /   |                                                                     | ,                              |
| Subdivision:     | Griffin Park      | V   |                                                                     | Dining/kitchen Combo           |
| Listing Type:    | For Sale          |     |                                                                     |                                |
| Listing ID:      | 155693            |     |                                                                     |                                |
| Property Status: | Active Contingent |     |                                                                     |                                |
| Address Map      |                   |     |                                                                     |                                |
| Latitude:        | N31° 50' 8.1''    |     |                                                                     |                                |
| Longitude:       | W82° 21' 46.5''   |     |                                                                     |                                |