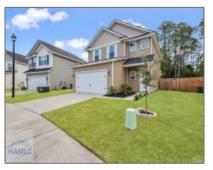

## 146 Chaffseed Circle, Hinesville,Liberty, Georgia, United States3131

1,962 Sqft - 146 Chaffseed Circle, Hinesville, Liberty, Georgia, United States 31313

| Basic Details    |                   | Fea | tures                                                               |                                |
|------------------|-------------------|-----|---------------------------------------------------------------------|--------------------------------|
| Price:           | \$299,900         |     | Style:                                                              | Two Story                      |
| Lot Size:        | 0.14 Acre         |     | Construct/Siding:                                                   | Vinyl Siding                   |
| Rooms:           | 7                 | ~   | Roof:<br>Car Storage:<br>Exterior<br>Features:<br>Fence:<br>Dining: |                                |
| Bedrooms:        | 4                 |     |                                                                     | Shingle                        |
| Bathrooms:       | 2                 | ~   |                                                                     | Garage Door Opener, Two<br>Car |
| Half Bathrooms:  | 1                 |     |                                                                     | See Remarks                    |
| Square Footage:  | 1,962 Sqft        | ~   |                                                                     | Privacy                        |
| Year Built:      | 2022              | /   |                                                                     | ,                              |
| Subdivision:     | Griffin Park      | V   |                                                                     | Dining/kitchen Combo           |
| Listing Type:    | For Sale          |     |                                                                     |                                |
| Listing ID:      | 155693            |     |                                                                     |                                |
| Property Status: | Active Contingent |     |                                                                     |                                |
| Address Map      |                   |     |                                                                     |                                |
| Latitude:        | N31° 50' 8.1''    |     |                                                                     |                                |
| Longitude:       | W82° 21' 46.5''   |     |                                                                     |                                |