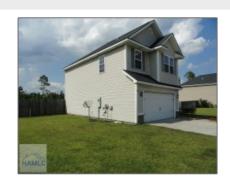

# 259 Archie Way NE, Ludowici, Georgia 31316

1,976 Sqft - 259 Archie Way NE, Ludowici, Long, Georgia, United States 31316

#### **Basic Details**

| Basic Details      |                   |
|--------------------|-------------------|
| Price:             | \$304,000         |
| Lot Size:          | 0.52 Acre         |
| Rooms:             | 7                 |
| Bedrooms:          | 4                 |
| Bathrooms:         | 2                 |
| Half Bathrooms:    | 1                 |
| Square Footage:    | 1,976 Sqft        |
| Year Built:        | 2018              |
| Subdivision:       | Murray Crossing   |
| Listing Type:      | For Sale          |
| Elementary School: | Smiley Elementary |

#### Features

| $\sqrt{}$ | Style:            | Ranch, Two Story                         |
|-----------|-------------------|------------------------------------------|
| $\sqrt{}$ | Construct/Siding: | Vinyl Siding                             |
| $\sqrt{}$ | Roof:             | Pitched, Shingle                         |
| $\sqrt{}$ | Car Storage:      | Garage Door Opener,<br>Attached, Two Car |
| $\sqrt{}$ | Fence:            | Privacy, Back Yard                       |
| $\sqrt{}$ | Dining:           | Eat-in Kitchen,<br>Dining/living Combo   |