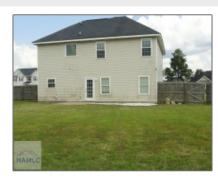

# 259 Archie Way NE, Ludowici, Georgia 31316

1,976 Sqft - 259 Archie Way NE, Ludowici, Long, Georgia, United States 31316

#### **Basic Details**

| Basic Details      |                   |
|--------------------|-------------------|
| Price:             | \$304,000         |
| Lot Size:          | 0.52 Acre         |
| Rooms:             | 7                 |
| Bedrooms:          | 4                 |
| Bathrooms:         | 2                 |
| Half Bathrooms:    | 1                 |
| Square Footage:    | 1,976 Sqft        |
| Year Built:        | 2018              |
| Subdivision:       | Murray Crossing   |
| Listing Type:      | For Sale          |
| Elementary School: | Smiley Elementary |

#### Features

| $\sqrt{}$ | Style:            | Ranch, Two Story                         |
|-----------|-------------------|------------------------------------------|
| $\sqrt{}$ | Construct/Siding: | Vinyl Siding                             |
| $\sqrt{}$ | Roof:             | Pitched, Shingle                         |
| $\sqrt{}$ | Car Storage:      | Garage Door Opener,<br>Attached, Two Car |
| $\sqrt{}$ | Fence:            | Privacy, Back Yard                       |
| $\sqrt{}$ | Dining:           | Eat-in Kitchen,<br>Dining/living Combo   |