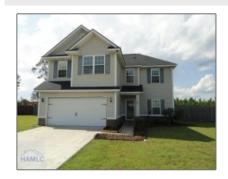

# 259 Archie Way NE, Ludowici, Georgia 31316

1,976 Sqft - 259 Archie Way NE, Ludowici, Long, Georgia, United States 31316

#### **Basic Details**

| Basic Details      |                   |
|--------------------|-------------------|
| Price:             | \$304,000         |
| Lot Size:          | 0.52 Acre         |
| Rooms:             | 7                 |
| Bedrooms:          | 4                 |
| Bathrooms:         | 2                 |
| Half Bathrooms:    | 1                 |
| Square Footage:    | 1,976 Sqft        |
| Year Built:        | 2018              |
| Subdivision:       | Murray Crossing   |
| Listing Type:      | For Sale          |
| Elementary School: | Smiley Elementary |

#### Features

| $\sqrt{}$ | Style:            | Ranch, Two Story                         |
|-----------|-------------------|------------------------------------------|
| $\sqrt{}$ | Construct/Siding: | Vinyl Siding                             |
| $\sqrt{}$ | Roof:             | Pitched, Shingle                         |
| $\sqrt{}$ | Car Storage:      | Garage Door Opener,<br>Attached, Two Car |
| $\sqrt{}$ | Fence:            | Privacy, Back Yard                       |
| $\sqrt{}$ | Dining:           | Eat-in Kitchen,<br>Dining/living Combo   |