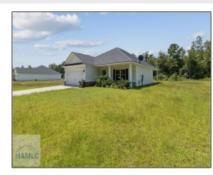

# 455 Bluff Road, Jesup, Wayne, Georgia, United States 31545

1,525 Sqft - 455 Bluff Road, Jesup, Wayne, Georgia, United States 31545

#### **Basic Details**

| Price:           | \$245,000    |
|------------------|--------------|
| Rooms:           | 8            |
| Bedrooms:        | 3            |
| Bathrooms:       | 2            |
| Half Bathrooms:  | 0            |
| Square Footage:  | 1,525 Sqft   |
| Year Built:      | 2021         |
| Subdivision:     | Linden Acres |
| Listing Type:    | For Sale     |
| Property Status: | Active       |

### Features

| $\sqrt{}$ | Style:            | Ranch              |
|-----------|-------------------|--------------------|
| $\sqrt{}$ | Construct/Siding: | Vinyl Siding       |
| $\sqrt{}$ | Roof:             | Shingle            |
| $\sqrt{}$ | Car Storage:      | Garage             |
| $\sqrt{}$ | Dining:           | Formal Dining Room |