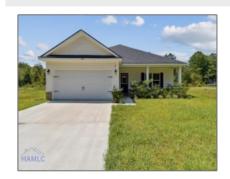

# 455 Bluff Road, Jesup, Wayne, Georgia, United States 31545

1,525 Sqft - 455 Bluff Road, Jesup, Wayne, Georgia, United States 31545

#### **Basic Details**

| Price:           | \$245,000    |
|------------------|--------------|
| Rooms:           | 8            |
| Bedrooms:        | 3            |
| Bathrooms:       | 2            |
| Half Bathrooms:  | 0            |
| Square Footage:  | 1,525 Sqft   |
| Year Built:      | 2021         |
| Subdivision:     | Linden Acres |
| Listing Type:    | For Sale     |
| Property Status: | Active       |

### Features

| $\sqrt{}$ | Style:            | Ranch              |
|-----------|-------------------|--------------------|
| $\sqrt{}$ | Construct/Siding: | Vinyl Siding       |
| $\sqrt{}$ | Roof:             | Shingle            |
| $\sqrt{}$ | Car Storage:      | Garage             |
| $\sqrt{}$ | Dining:           | Formal Dining Room |