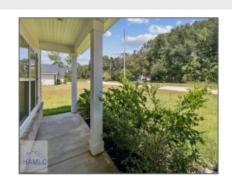

# 455 Bluff Road, Jesup, Wayne, Georgia, United States 31545

1,525 Sqft - 455 Bluff Road, Jesup, Wayne, Georgia, United States 31545

#### **Basic Details**

| Price:           | \$245,000    |
|------------------|--------------|
| Rooms:           | 8            |
| Bedrooms:        | 3            |
| Bathrooms:       | 2            |
| Half Bathrooms:  | 0            |
| Square Footage:  | 1,525 Sqft   |
| Year Built:      | 2021         |
| Subdivision:     | Linden Acres |
| Listing Type:    | For Sale     |
| Property Status: | Active       |

### Features

| $\sqrt{}$ | Style:            | Ranch              |
|-----------|-------------------|--------------------|
| $\sqrt{}$ | Construct/Siding: | Vinyl Siding       |
| $\sqrt{}$ | Roof:             | Shingle            |
| $\sqrt{}$ | Car Storage:      | Garage             |
| $\sqrt{}$ | Dining:           | Formal Dining Room |