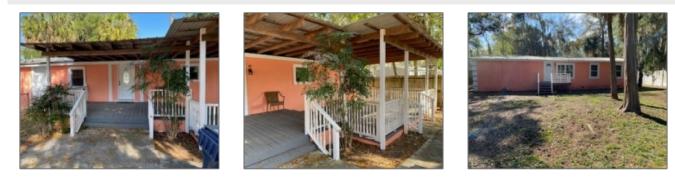

## 1217 Hickory Bluff Drive, Waverly, Georgia 31565

1,728 Sqft - 1217 Hickory Bluff Drive, Waverly, Camden, Georgia, United States 31565

| Basic Details    |                | Features                      |
|------------------|----------------|-------------------------------|
| Price:           | \$204,900      | ✓ Style: Mobile Home          |
| Lot Size:        | 0.26 Acre      | ✓ Construct/Siding: Stucco    |
| Rooms:           | 6              | √ Roof: Metal                 |
| Bedrooms:        | 3              |                               |
| Bathrooms:       | 2              | √ Car Storage: Driveway       |
| Half Bathrooms:  | 0              | √ExteriorStorageFeatures:     |
| Square Footage:  | 1,728 Sqft     | ✓ Fence: Chain Link, Partial  |
| Year Built:      | 1982           | ✓ Dining: Dining/living Combo |
| Subdivision:     | Hickory Bluff  |                               |
| Listing Type:    | For Sale       |                               |
| High School:     | CAMDEN COUNTY  |                               |
| Property Status: | Active         |                               |
| Address Map      |                |                               |
| Latitude:        | N31° 5' 15.1'' |                               |
| Longitude:       | W82° 26' 1.4'' |                               |