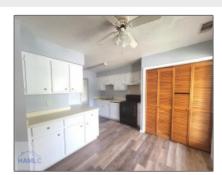

## 912 Pineland Avenue, Hinesville, Liberty, Georgia, United States 31313

1,428 Sqft - 912 Pineland Avenue, Hinesville, Liberty, Georgia, United States 31313

#### **Basic Details**

| Price:           | \$149,900              |
|------------------|------------------------|
| Rooms:           | 5                      |
| Bedrooms:        | 3                      |
| Bathrooms:       | 2                      |
| Half Bathrooms:  | 1                      |
| Square Footage:  | 1,428 Sqft             |
| Year Built:      | 1992                   |
| Subdivision:     | Ravenwood<br>Townhomes |
| Listing Type:    | For Sale               |
| High School:     | Bradwell Institute     |
| Property Status: | Active                 |