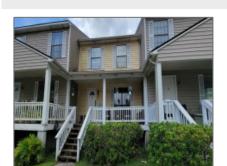

## 912 Pineland Avenue, Hinesville, Liberty, Georgia, United States 31313

1,428 Sqft - 912 Pineland Avenue, Hinesville, Liberty, Georgia, United States 31313

#### **Basic Details**

| Price:           | \$149,900              |
|------------------|------------------------|
| Rooms:           | 5                      |
| Bedrooms:        | 3                      |
| Bathrooms:       | 2                      |
| Half Bathrooms:  | 1                      |
| Square Footage:  | 1,428 Sqft             |
| Year Built:      | 1992                   |
| Subdivision:     | Ravenwood<br>Townhomes |
| Listing Type:    | For Sale               |
| High School:     | Bradwell Institute     |
| Property Status: | Active                 |

#### **Features**

| $\sqrt{}$ | Style:                | Townhome                   |
|-----------|-----------------------|----------------------------|
| $\sqrt{}$ | Construct/Siding:     | Vinyl Siding, Metal Siding |
| $\sqrt{}$ | Roof:                 | Shingle                    |
| $\sqrt{}$ | Car Storage:          | Parking Spaces             |
| $\sqrt{}$ | Exterior<br>Features: | Renovated                  |
| $\sqrt{}$ | Dining:               | Dining/living Combo        |