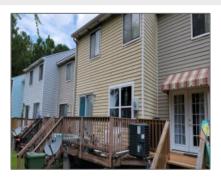

## 912 Pineland Avenue, Hinesville, Liberty, Georgia, United States 31313

1,428 Sqft - 912 Pineland Avenue, Hinesville, Liberty, Georgia, United States 31313

#### **Features**

| $\sqrt{}$ | Style:                | Townhome                   |
|-----------|-----------------------|----------------------------|
| $\sqrt{}$ | Construct/Siding:     | Vinyl Siding, Metal Siding |
| $\sqrt{}$ | Roof:                 | Shingle                    |
| $\sqrt{}$ | Car Storage:          | Parking Spaces             |
| $\sqrt{}$ | Exterior<br>Features: | Renovated                  |
| $\sqrt{}$ | Dining:               | Dining/living Combo        |