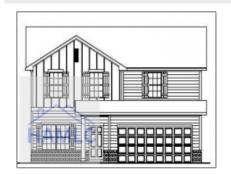

## 311 Deerfield Drive NE, Ludowici, Georgia 31316

2,151 Sqft - 311 Deerfield Drive NE, Ludowici, Long, Georgia, United States 31316

## Features

| $\sqrt{}$ | Style:                | Two Story, Traditional       |
|-----------|-----------------------|------------------------------|
| $\sqrt{}$ | Construct/Siding:     | Vinyl Siding, Brick          |
| $\sqrt{}$ | Roof:                 | Shingle                      |
| $\sqrt{}$ | Car Storage:          | Attached, Two Car,<br>Garage |
| $\sqrt{}$ | Exterior<br>Features: | See Remarks, Other           |
| $\sqrt{}$ | FireplaceLocation :   | Family Room, Electric        |
| $\sqrt{}$ | Dining:               | Eat-in Kitchen               |