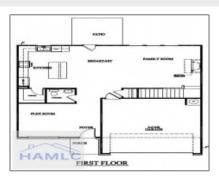

## **Basic Details**

| Dasic Details      |                               |  |
|--------------------|-------------------------------|--|
| Price:             | \$299,375                     |  |
| Lot Size:          | 0.51 Acre                     |  |
| Rooms:             | 10                            |  |
| Bedrooms:          | 4                             |  |
| Bathrooms:         | 2                             |  |
| Half Bathrooms:    | 1                             |  |
| Square Footage:    | 2,151 Sqft                    |  |
| Year Built:        | 2024                          |  |
| Subdivision:       | Doctor's Creek<br>Subdivision |  |
| Listing Type:      | For Sale                      |  |
| Elementary School: | Long County                   |  |
| Middle School:     | Long County Middle            |  |
| High School:       | Long County High              |  |
| Property Status:   | Active                        |  |
| Address Map        |                               |  |
| Latitude:          | N31° 44' 49.6''               |  |