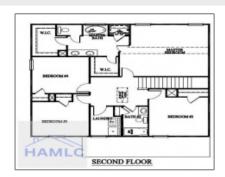

## **Basic Details**

| Dasic Details      |                               |  |
|--------------------|-------------------------------|--|
| Price:             | \$299,375                     |  |
| Lot Size:          | 0.51 Acre                     |  |
| Rooms:             | 10                            |  |
| Bedrooms:          | 4                             |  |
| Bathrooms:         | 2                             |  |
| Half Bathrooms:    | 1                             |  |
| Square Footage:    | 2,151 Sqft                    |  |
| Year Built:        | 2024                          |  |
| Subdivision:       | Doctor's Creek<br>Subdivision |  |
| Listing Type:      | For Sale                      |  |
| Elementary School: | Long County                   |  |
| Middle School:     | Long County Middle            |  |
| High School:       | Long County High              |  |
| Property Status:   | Active                        |  |
| Address Map        |                               |  |
| Latitude:          | N31° 44' 49.6''               |  |