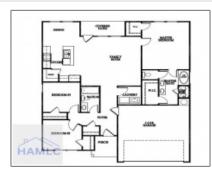

# 131 Renwick Loop, Hinesville, Liberty, Georgia, United States 31313

1,380 Sqft - 131 Renwick Loop, Hinesville, Liberty, Georgia, United States 31313

| Basic Details      |                             |  |
|--------------------|-----------------------------|--|
| Price:             | \$263,650                   |  |
| Lot Size:          | 0.17 Acre                   |  |
| Rooms:             | 10                          |  |
| Bedrooms:          | 3                           |  |
| Bathrooms:         | 2                           |  |
| Half Bathrooms:    | 0                           |  |
| Square Footage:    | 1,380 Sqft                  |  |
| Year Built:        | 2024                        |  |
| Subdivision:       | The Glen at 15 West         |  |
| Listing Type:      | For Sale                    |  |
| Elementary School: | Waldo Pafford<br>Elementary |  |
| Middle School:     | Snelson Golden<br>Middle    |  |
| High School:       | Bradwell Institute          |  |
| Property Status:   | Active                      |  |
|                    |                             |  |

### **Features**

| $\sqrt{}$ | Style:                | One Story, Traditional       |
|-----------|-----------------------|------------------------------|
| $\sqrt{}$ | Construct/Siding:     | Vinyl Siding                 |
| $\sqrt{}$ | Roof:                 | Shingle                      |
| $\sqrt{}$ | Car Storage:          | Attached, Two Car,<br>Garage |
| $\sqrt{}$ | Exterior<br>Features: | See Remarks, Other           |
| $\sqrt{}$ | Dining:               | Dining/kitchen Combo         |