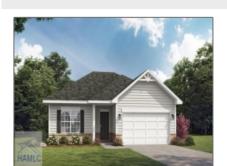

# 131 Renwick Loop, Hinesville, Liberty, Georgia, United States 31313

1,380 Sqft - 131 Renwick Loop, Hinesville, Liberty, Georgia, United States 31313

| Basic Details      |                             |  |
|--------------------|-----------------------------|--|
| Price:             | \$263,650                   |  |
| Lot Size:          | 0.17 Acre                   |  |
| Rooms:             | 10                          |  |
| Bedrooms:          | 3                           |  |
| Bathrooms:         | 2                           |  |
| Half Bathrooms:    | 0                           |  |
| Square Footage:    | 1,380 Sqft                  |  |
| Year Built:        | 2024                        |  |
| Subdivision:       | The Glen at 15 West         |  |
| Listing Type:      | For Sale                    |  |
| Elementary School: | Waldo Pafford<br>Elementary |  |
| Middle School:     | Snelson Golden<br>Middle    |  |
| High School:       | Bradwell Institute          |  |
| Property Status:   | Active                      |  |
|                    |                             |  |