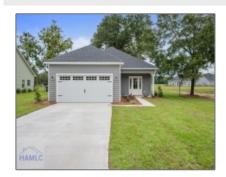

# 31 Ennis Road, Pembroke, BRYAN, Georgia, United States 31321

1,600 Sqft - 31 Ennis Road, Pembroke, BRYAN, Georgia, United States 31321

#### **Basic Details**

| Price:           | \$335,000      |
|------------------|----------------|
| Lot Size:        | 0.40 Acre      |
| Rooms:           | 10             |
| Bedrooms:        | 4              |
| Bathrooms:       | 2              |
| Half Bathrooms:  | 0              |
| Square Footage:  | 1,600 Sqft     |
| Year Built:      | 2024           |
| Subdivision:     | Pembroke Pines |
| Listing Type:    | For Sale       |
| Property Status: | Active         |

#### Features

| $\sqrt{}$ | Style:                | Ranch, Traditional           |
|-----------|-----------------------|------------------------------|
| $\sqrt{}$ | Construct/Siding:     | Vinyl Siding                 |
| $\sqrt{}$ | Roof:                 | Shingle                      |
| $\sqrt{}$ | Car Storage:          | Attached, Two Car,<br>Garage |
| $\sqrt{}$ | Exterior<br>Features: | See Remarks                  |
| $\sqrt{}$ | Dining:               | Dining/kitchen Combo         |