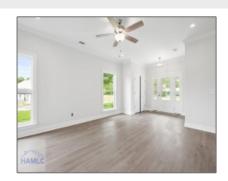

#### **Basic Details**

| Price:           | \$335,000      |
|------------------|----------------|
| Lot Size:        | 0.40 Acre      |
| Rooms:           | 10             |
| Bedrooms:        | 4              |
| Bathrooms:       | 2              |
| Half Bathrooms:  | 0              |
| Square Footage:  | 1,600 Sqft     |
| Year Built:      | 2024           |
| Subdivision:     | Pembroke Pines |
| Listing Type:    | For Sale       |
| Property Status: | Active         |

#### Features

| $\sqrt{}$ | Style:                | Ranch, Traditional           |
|-----------|-----------------------|------------------------------|
| $\sqrt{}$ | Construct/Siding:     | Vinyl Siding                 |
| $\sqrt{}$ | Roof:                 | Shingle                      |
| $\sqrt{}$ | Car Storage:          | Attached, Two Car,<br>Garage |
| $\sqrt{}$ | Exterior<br>Features: | See Remarks                  |
| $\sqrt{}$ | Dining:               | Dining/kitchen Combo         |