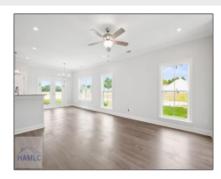

#### **Basic Details**

| Price:           | \$335,000      |
|------------------|----------------|
| Lot Size:        | 0.40 Acre      |
| Rooms:           | 10             |
| Bedrooms:        | 4              |
| Bathrooms:       | 2              |
| Half Bathrooms:  | 0              |
| Square Footage:  | 1,600 Sqft     |
| Year Built:      | 2024           |
| Subdivision:     | Pembroke Pines |
| Listing Type:    | For Sale       |
| Property Status: | Active         |

#### Features

| $\sqrt{}$ | Style:                | Ranch, Traditional           |
|-----------|-----------------------|------------------------------|
| $\sqrt{}$ | Construct/Siding:     | Vinyl Siding                 |
| $\sqrt{}$ | Roof:                 | Shingle                      |
| $\sqrt{}$ | Car Storage:          | Attached, Two Car,<br>Garage |
| $\sqrt{}$ | Exterior<br>Features: | See Remarks                  |
| $\sqrt{}$ | Dining:               | Dining/kitchen Combo         |