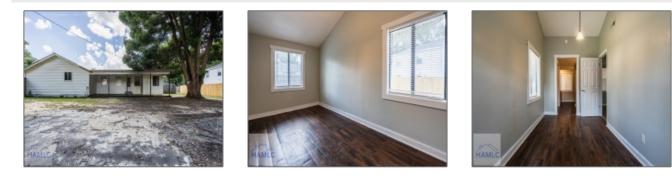

## 43 Long Street, Ludowici, Long, Georgia, United States 31316 1,544 Sqft - 43 Long Street, Ludowici, Long,

Georgia, United States 31316

| Basic Details    |                 | Features                                                                             |
|------------------|-----------------|--------------------------------------------------------------------------------------|
| Price:           | \$110,000       | √ Style: Ranch                                                                       |
| Rooms:           | 7               | ✓ Construct/Siding: Vinyl Siding                                                     |
| Bedrooms:        | 3               | √ Roof: Metal                                                                        |
| Bathrooms:       | 3               | ✓     Car Storage:     Unpaved       ✓     Exterior<br>Features:     Needs Work      |
| Half Bathrooms:  | 0               |                                                                                      |
| Square Footage:  | 1,544 Sqft      |                                                                                      |
| Year Built:      | 1950            | √ Fence: Privacy                                                                     |
| Subdivision:     | No Subdivision  | <ul> <li>✓ Dining:</li> <li>Dining/kitchen Combo,<br/>Dining/living Combo</li> </ul> |
| Listing Type:    | For Sale        |                                                                                      |
| Property Status: | Active          |                                                                                      |
| Address Map      |                 |                                                                                      |
| Latitude:        | N31° 42' 39.5'' |                                                                                      |