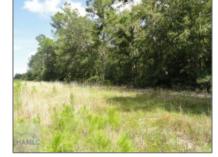

Parcel 7 Tibet Highway, Ludowici, Long, Georgia, United States 31316 0 Sqft - Parcel 7 Tibet Highway, Ludowici, Long, Georgia, United States 31316

| Basic Details      |                    | Feat | cures               |                |
|--------------------|--------------------|------|---------------------|----------------|
| Price:             | \$79,900           |      | Style:              | Agricultural I |
| Lot Size:          | 7.99 Acre          |      | ✓ Construct/Siding: | In Area        |
| Rooms:             | 0                  |      |                     | III AI Ca      |
| Bedrooms:          | 0                  |      |                     |                |
| Bathrooms:         | 0                  |      |                     |                |
| Half Bathrooms:    | 0                  |      |                     |                |
| Square Footage:    | 0 Sqft             |      |                     |                |
| Year Built:        | 0                  |      |                     |                |
| Subdivision:       | No Subdivision     |      |                     |                |
| Listing Type:      | For Sale           |      |                     |                |
| Elementary School: | Smiley Elementary  |      |                     |                |
| Middle School:     | Long County Middle |      |                     |                |
| High School:       | Long County High   |      |                     |                |
| Property Status:   | Active             |      |                     |                |
| Address Map        |                    |      |                     |                |
| Latitude:          | N31° 43' 11''      |      |                     |                |
| Longitude:         | W82° 15' 58.5''    |      |                     |                |