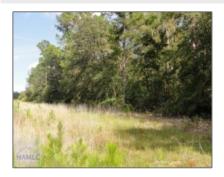

Parcel 7 Tibet Highway, Ludowici, Long, Georgia, United States 31316 0 Sqft - Parcel 7 Tibet Highway, Ludowici, Long, Georgia, United States 31316

| Basic Details      |                    | Feat | cures               |                |
|--------------------|--------------------|------|---------------------|----------------|
| Price:             | \$79,900           |      | Style:              | Agricultural I |
| Lot Size:          | 7.99 Acre          |      | ✓ Construct/Siding: | In Area        |
| Rooms:             | 0                  |      |                     | III AI Ca      |
| Bedrooms:          | 0                  |      |                     |                |
| Bathrooms:         | 0                  |      |                     |                |
| Half Bathrooms:    | 0                  |      |                     |                |
| Square Footage:    | 0 Sqft             |      |                     |                |
| Year Built:        | 0                  |      |                     |                |
| Subdivision:       | No Subdivision     |      |                     |                |
| Listing Type:      | For Sale           |      |                     |                |
| Elementary School: | Smiley Elementary  |      |                     |                |
| Middle School:     | Long County Middle |      |                     |                |
| High School:       | Long County High   |      |                     |                |
| Property Status:   | Active             |      |                     |                |
| Address Map        |                    |      |                     |                |
| Latitude:          | N31° 43' 11''      |      |                     |                |
| Longitude:         | W82° 15' 58.5''    |      |                     |                |