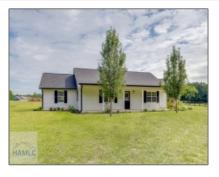

## 1243 Airport Road, Sylvania, Georgia 30467 1,414 Sqft - 1243 Airport Road, Sylvania, Screven, Georgia, United States 30467

| Basic Details      |                    | Fea | tures                                            |                                              |
|--------------------|--------------------|-----|--------------------------------------------------|----------------------------------------------|
| Price:             | \$367,000          |     | Style:                                           | Ranch, Traditional                           |
| Rooms:             | 7                  |     | Construct/Siding:                                | Vinyl Siding                                 |
| Bedrooms:          | 3                  |     | Roof:                                            |                                              |
| Bathrooms:         | 2                  | /   | Car Storage:<br>Exterior<br>Features:<br>Dining: | Shingle<br>Attached, Carport, One<br>Car     |
| Half Bathrooms:    | 1                  | V   |                                                  |                                              |
| Square Footage:    | 1,414 Sqft         |     |                                                  | Outbuilding(s)                               |
| Year Built:        | 1996               | 1   |                                                  | Dining a little og Openska                   |
| Subdivision:       | No Subdivision     | v   | 3-                                               | Dining/kitchen Combo,<br>Dining/living Combo |
| Listing Type:      | For Sale           |     |                                                  |                                              |
| Elementary School: | Screven Elementary |     |                                                  |                                              |
| Middle School:     | Screven            |     |                                                  |                                              |
| High School:       | screven            |     |                                                  |                                              |
| Property Status:   | Active Contingent  |     |                                                  |                                              |
| Address Map        |                    |     |                                                  |                                              |
| Latitude:          | N32° 39' 46.9''    |     |                                                  |                                              |
| Longitude:         | W82° 24' 15.9''    |     |                                                  |                                              |
|                    |                    |     |                                                  |                                              |