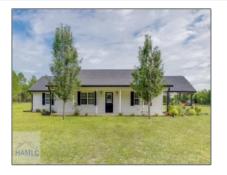

## 1243 Airport Road, Sylvania, Georgia 30467 1,414 Sqft - 1243 Airport Road, Sylvania, Screven, Georgia, United States 30467

| Basic Details      |                    | Fea | tures                                            |                                              |
|--------------------|--------------------|-----|--------------------------------------------------|----------------------------------------------|
| Price:             | \$367,000          |     | Style:                                           | Ranch, Traditional                           |
| Rooms:             | 7                  |     | Construct/Siding:                                | Vinyl Siding                                 |
| Bedrooms:          | 3                  |     | Roof:                                            |                                              |
| Bathrooms:         | 2                  | /   | Car Storage:<br>Exterior<br>Features:<br>Dining: | Shingle<br>Attached, Carport, One<br>Car     |
| Half Bathrooms:    | 1                  | V   |                                                  |                                              |
| Square Footage:    | 1,414 Sqft         |     |                                                  | Outbuilding(s)                               |
| Year Built:        | 1996               | 1   |                                                  | Dining a little og Openska                   |
| Subdivision:       | No Subdivision     | v   | 3-                                               | Dining/kitchen Combo,<br>Dining/living Combo |
| Listing Type:      | For Sale           |     |                                                  |                                              |
| Elementary School: | Screven Elementary |     |                                                  |                                              |
| Middle School:     | Screven            |     |                                                  |                                              |
| High School:       | screven            |     |                                                  |                                              |
| Property Status:   | Active Contingent  |     |                                                  |                                              |
| Address Map        |                    |     |                                                  |                                              |
| Latitude:          | N32° 39' 46.9''    |     |                                                  |                                              |
| Longitude:         | W82° 24' 15.9''    |     |                                                  |                                              |
|                    |                    |     |                                                  |                                              |