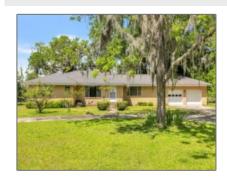

# 6158 East Oglethorpe Highway, Midway, Liberty, Georgia, United States

1,974 Sqft - 6158 East Oglethorpe Highway, Midway, Liberty, Georgia, United States 31320

### **Basic Details**

| Price:           | \$270,000         |  |
|------------------|-------------------|--|
| Rooms:           | 9                 |  |
| Bedrooms:        | 3                 |  |
| Bathrooms:       | 2                 |  |
| Half Bathrooms:  | 0                 |  |
| Square Footage:  | 1,974 Sqft        |  |
| Year Built:      | 1975              |  |
| Subdivision:     | NONE              |  |
| Listing Type:    | For Sale          |  |
| Property Status: | Active Contingent |  |
|                  |                   |  |

### **Features**

| $\sqrt{}$ | Style:                | Ranch              |
|-----------|-----------------------|--------------------|
| $\sqrt{}$ | Construct/Siding:     | Brick              |
| $\sqrt{}$ | Roof:                 | Shingle            |
| $\sqrt{}$ | Car Storage:          | Two Car, Garage    |
| $\sqrt{}$ | Exterior<br>Features: | See Remarks        |
| $\sqrt{}$ | FireplaceLocation :   | Den                |
| $\sqrt{}$ | Dining:               | Formal Dining Room |