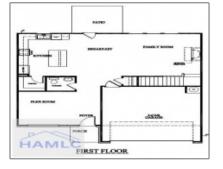

## **Basic Details**

| Price:             | \$300,525                     |  |
|--------------------|-------------------------------|--|
| Lot Size:          | 2.40 Acre                     |  |
| Rooms:             | 10                            |  |
| Bedrooms:          | 4                             |  |
| Bathrooms:         | 2                             |  |
| Half Bathrooms:    | 1                             |  |
| Square Footage:    | 2,151 Sqft                    |  |
| Year Built:        | 2024                          |  |
| Subdivision:       | Doctor's Creek<br>Subdivision |  |
| Listing Type:      | For Sale                      |  |
| Elementary School: | Long County                   |  |
| Middle School:     | Long County Middle            |  |
| High School:       | Long County High              |  |
| Property Status:   | Active                        |  |
| Address Map        |                               |  |