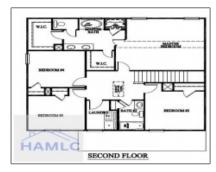

## **Basic Details**

| Price:             | \$300,525                     |  |
|--------------------|-------------------------------|--|
| Lot Size:          | 2.40 Acre                     |  |
| Rooms:             | 10                            |  |
| Bedrooms:          | 4                             |  |
| Bathrooms:         | 2                             |  |
| Half Bathrooms:    | 1                             |  |
| Square Footage:    | 2,151 Sqft                    |  |
| Year Built:        | 2024                          |  |
| Subdivision:       | Doctor's Creek<br>Subdivision |  |
| Listing Type:      | For Sale                      |  |
| Elementary School: | Long County                   |  |
| Middle School:     | Long County Middle            |  |
| High School:       | Long County High              |  |
| Property Status:   | Active                        |  |
| Address Map        |                               |  |