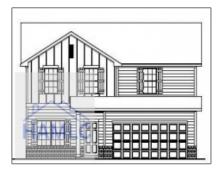

## 64 Doctor's Creek Road NE, Ludowici, Georgia 31316 2,151 Sqft - 64 Doctor's Creek Road NE, Ludowici,

Long, Georgia, United States 31316

## Features

|              | Style:                | Two Story, Traditional       |
|--------------|-----------------------|------------------------------|
|              | Construct/Siding:     | Vinyl Siding, Brick          |
| $\checkmark$ | Roof:                 | Shingle                      |
| $\checkmark$ | Car Storage:          | Attached, Two Car,<br>Garage |
|              | Exterior<br>Features: | See Remarks, Other           |
| $\checkmark$ | FireplaceLocation :   | Family Room, Electric        |
|              | Dining:               | Eat-in Kitchen               |