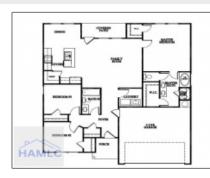

## Basic Details

| Basic Details      |                             |  |
|--------------------|-----------------------------|--|
| Price:             | \$264,825                   |  |
| Lot Size:          | 0.16 Acre                   |  |
| Rooms:             | 10                          |  |
| Bedrooms:          | 3                           |  |
| Bathrooms:         | 2                           |  |
| Half Bathrooms:    | 0                           |  |
| Square Footage:    | 1,380 Sqft                  |  |
| Year Built:        | 2024                        |  |
| Subdivision:       | The Glen at 15 West         |  |
| Listing Type:      | For Sale                    |  |
| Elementary School: | Waldo Pafford<br>Elementary |  |
| Middle School:     | Snelson Golden<br>Middle    |  |
| High School:       | Bradwell Institute          |  |
| Property Status:   | Active                      |  |
| Address Map        |                             |  |
| Latitude:          | N31° 50' 23.4''             |  |

## **Features**

| $\sqrt{}$ | Style:                | One Story, Traditional       |
|-----------|-----------------------|------------------------------|
| $\sqrt{}$ | Construct/Siding:     | Vinyl Siding                 |
| $\sqrt{}$ | Roof:                 | Shingle                      |
| $\sqrt{}$ | Car Storage:          | Attached, Two Car,<br>Garage |
| $\sqrt{}$ | Exterior<br>Features: | See Remarks, Other           |
| $\sqrt{}$ | Dining:               | Dining/kitchen Combo         |