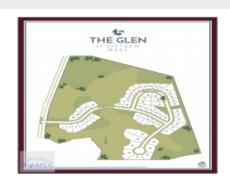

## Basic Details

| Basic Details      |                             |  |
|--------------------|-----------------------------|--|
| Price:             | \$264,825                   |  |
| Lot Size:          | 0.16 Acre                   |  |
| Rooms:             | 10                          |  |
| Bedrooms:          | 3                           |  |
| Bathrooms:         | 2                           |  |
| Half Bathrooms:    | 0                           |  |
| Square Footage:    | 1,380 Sqft                  |  |
| Year Built:        | 2024                        |  |
| Subdivision:       | The Glen at 15 West         |  |
| Listing Type:      | For Sale                    |  |
| Elementary School: | Waldo Pafford<br>Elementary |  |
| Middle School:     | Snelson Golden<br>Middle    |  |
| High School:       | Bradwell Institute          |  |
| Property Status:   | Active                      |  |
| Address Map        |                             |  |
| Latitude:          | N31° 50' 23.4''             |  |