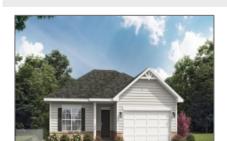

## 242 Glendale Lane, Hinesville, Liberty, Georgia, United States 31313

1,380 Sqft - 242 Glendale Lane, Hinesville, Liberty, Georgia, United States 31313

## Basic Details

| Basic Details      |                             |  |
|--------------------|-----------------------------|--|
| Price:             | \$264,825                   |  |
| Lot Size:          | 0.16 Acre                   |  |
| Rooms:             | 10                          |  |
| Bedrooms:          | 3                           |  |
| Bathrooms:         | 2                           |  |
| Half Bathrooms:    | 0                           |  |
| Square Footage:    | 1,380 Sqft                  |  |
| Year Built:        | 2024                        |  |
| Subdivision:       | The Glen at 15 West         |  |
| Listing Type:      | For Sale                    |  |
| Elementary School: | Waldo Pafford<br>Elementary |  |
| Middle School:     | Snelson Golden<br>Middle    |  |
| High School:       | Bradwell Institute          |  |
| Property Status:   | Active                      |  |
| Address Map        |                             |  |
| Latitude:          | N31° 50' 23.4''             |  |