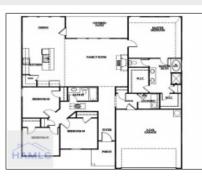

#### **Basic Details**

| Dasic Details      |                             |  |
|--------------------|-----------------------------|--|
| Price:             | \$304,375                   |  |
| Lot Size:          | 0.24 Acre                   |  |
| Rooms:             | 11                          |  |
| Bedrooms:          | 4                           |  |
| Bathrooms:         | 2                           |  |
| Half Bathrooms:    | 0                           |  |
| Square Footage:    | 1,926 Sqft                  |  |
| Year Built:        | 2024                        |  |
| Subdivision:       | The Glen at 15 West         |  |
| Listing Type:      | For Sale                    |  |
| Elementary School: | Waldo Pafford<br>Elementary |  |
| Middle School:     | Snelson Golden<br>Middle    |  |
| High School:       | Bradwell Institute          |  |
| Property Status:   | Active                      |  |
|                    |                             |  |