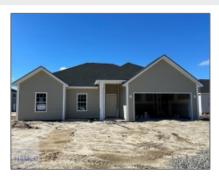

#### **Basic Details**

| Dasic Details      |                             |  |
|--------------------|-----------------------------|--|
| Price:             | \$304,375                   |  |
| Lot Size:          | 0.24 Acre                   |  |
| Rooms:             | 11                          |  |
| Bedrooms:          | 4                           |  |
| Bathrooms:         | 2                           |  |
| Half Bathrooms:    | 0                           |  |
| Square Footage:    | 1,926 Sqft                  |  |
| Year Built:        | 2024                        |  |
| Subdivision:       | The Glen at 15 West         |  |
| Listing Type:      | For Sale                    |  |
| Elementary School: | Waldo Pafford<br>Elementary |  |
| Middle School:     | Snelson Golden<br>Middle    |  |
| High School:       | Bradwell Institute          |  |
| Property Status:   | Active                      |  |
|                    |                             |  |

### Features

| $\sqrt{}$ | Style:                | One Story, Traditional                  |
|-----------|-----------------------|-----------------------------------------|
| $\sqrt{}$ | Construct/Siding:     | Vinyl Siding                            |
| $\sqrt{}$ | Roof:                 | Shingle                                 |
| $\sqrt{}$ | Car Storage:          | Attached, Two Car,<br>Garage            |
| $\sqrt{}$ | Exterior<br>Features: | See Remarks                             |
| $\sqrt{}$ | FireplaceLocation :   | Family Room, Electric                   |
| $\sqrt{}$ | Dining:               | Dining/kitchen Combo,<br>Eat-in Kitchen |