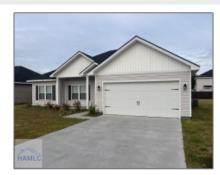

# 531 Rutledge Drive, Hinesville, Georgia 31313

1,675 Sqft - 531 Rutledge Drive, Hinesville, Liberty, Georgia, United States 31313

#### **Basic Details**

| Price:           | \$267,500                  |
|------------------|----------------------------|
| Rooms:           | 10                         |
| Bedrooms:        | 3                          |
| Bathrooms:       | 2                          |
| Half Bathrooms:  | 0                          |
| Square Footage:  | 1,675 Sqft                 |
| Year Built:      | 2021                       |
| Subdivision:     | Independence<br>Settlement |
| Listing Type:    | For Sale                   |
| Listing ID:      | 155882                     |
| Property Status: | Active                     |

#### Features

| Style:            | Ranch                        |
|-------------------|------------------------------|
| Construct/Siding: | Vinyl Siding                 |
| Roof:             | Asbestos Shingle             |
| Car Storage:      | Attached, Two Car,<br>Garage |
| Dining:           | Dining/living Combo          |