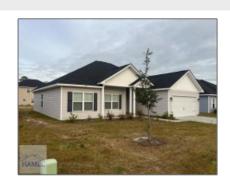

# 531 Rutledge Drive, Hinesville, Georgia 31313

1,675 Sqft - 531 Rutledge Drive, Hinesville, Liberty, Georgia, United States 31313

#### **Basic Details**

| Price:           | \$267,500                  |
|------------------|----------------------------|
| Rooms:           | 10                         |
| Bedrooms:        | 3                          |
| Bathrooms:       | 2                          |
| Half Bathrooms:  | 0                          |
| Square Footage:  | 1,675 Sqft                 |
| Year Built:      | 2021                       |
| Subdivision:     | Independence<br>Settlement |
| Listing Type:    | For Sale                   |
| Listing ID:      | 155882                     |
| Property Status: | Active                     |

#### Features

| Style:            | Ranch                        |
|-------------------|------------------------------|
| Construct/Siding: | Vinyl Siding                 |
| Roof:             | Asbestos Shingle             |
| Car Storage:      | Attached, Two Car,<br>Garage |
| Dining:           | Dining/living Combo          |