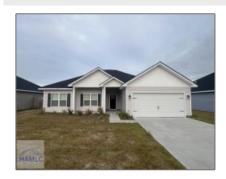

# 531 Rutledge Drive, Hinesville, Georgia 31313

1,675 Sqft - 531 Rutledge Drive, Hinesville, Liberty, Georgia, United States 31313

#### **Basic Details**

| Price:           | \$267,500                  |
|------------------|----------------------------|
| Rooms:           | 10                         |
| Bedrooms:        | 3                          |
| Bathrooms:       | 2                          |
| Half Bathrooms:  | 0                          |
| Square Footage:  | 1,675 Sqft                 |
| Year Built:      | 2021                       |
| Subdivision:     | Independence<br>Settlement |
| Listing Type:    | For Sale                   |
| Listing ID:      | 155882                     |
| Property Status: | Active                     |

#### Features

| Style:            | Ranch                        |
|-------------------|------------------------------|
| Construct/Siding: | Vinyl Siding                 |
| Roof:             | Asbestos Shingle             |
| Car Storage:      | Attached, Two Car,<br>Garage |
| Dining:           | Dining/living Combo          |