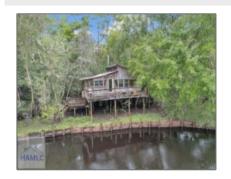

# Tract 1 None, Nahunta, Brantley, Georgia, United States 31553

914 Sqft - Tract 1 Lewis Landing, Nahunta, Brantley, Georgia, United States 31553

#### **Basic Details**

| Dusic Details    |           |
|------------------|-----------|
| Price:           | \$175,000 |
| Rooms:           | 0         |
| Bedrooms:        | 1         |
| Bathrooms:       | 2         |
| Half Bathrooms:  | 0         |
| Square Footage:  | 914 Sqft  |
| Year Built:      | 1992      |
| Subdivision:     | NONE      |
| Listing Type:    | For Sale  |
| Property Status: | Active    |

#### Features

| $\sqrt{}$ | Style:                | Other, Cabin                   |
|-----------|-----------------------|--------------------------------|
| $\sqrt{}$ | Construct/Siding:     | Wood Siding                    |
| $\sqrt{}$ | Roof:                 | Metal                          |
| $\sqrt{}$ | Car Storage:          | Other                          |
| $\sqrt{}$ | Exterior<br>Features: | See Remarks,<br>Outbuilding(s) |
| $\sqrt{}$ | Dining:               | See Remarks                    |