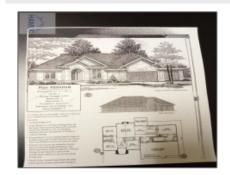

## 0 E.B. Cooper Highway, Riceboro, Georgia 31323

2,007 Sqft - 0 E.B. Cooper Highway, Riceboro, Liberty, Georgia, United States 31323

Formal Dining Room

#### Price: \$450,000 Lot Size: $0.50 \; Acre$ Rooms: 6 Bedrooms: 3 Bathrooms: 2 0 Half Bathrooms: 2,007 Sqft Square Footage: Year Built: 2024 Subdivision: Minor For Sale Listing Type:

### Features

| $\sqrt{}$ | Style:                | Ranch, One Story,<br>Contemporary     |
|-----------|-----------------------|---------------------------------------|
| $\sqrt{}$ | Construct/Siding:     | Brick                                 |
| $\sqrt{}$ | Roof:                 | Shingle                               |
| $\sqrt{}$ | Car Storage:          | Garage Door Opener,<br>Garage, 3+ Car |
| $\sqrt{}$ | Exterior<br>Features: | See Remarks                           |
| $\sqrt{}$ | FireplaceLocation :   | Other                                 |
| /         | Dining:               | Formal Dining Room                    |