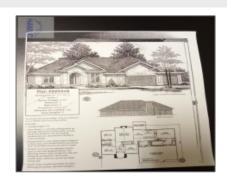

## 0 E.B. Cooper Highway, Riceboro, Georgia 31323

2,007 Sqft - 0 E.B. Cooper Highway, Riceboro, Liberty, Georgia, United States 31323

Formal Dining Room

#### Price: \$450,000 Lot Size: $0.50 \; Acre$ Rooms: 6 Bedrooms: 3 Bathrooms: 2 0 Half Bathrooms: 2,007 Sqft Square Footage: Year Built: 2024 Subdivision: Minor For Sale Listing Type:

### Features

| $\sqrt{}$ | Style:                | Ranch, One Story,<br>Contemporary     |
|-----------|-----------------------|---------------------------------------|
| $\sqrt{}$ | Construct/Siding:     | Brick                                 |
| $\sqrt{}$ | Roof:                 | Shingle                               |
| $\sqrt{}$ | Car Storage:          | Garage Door Opener,<br>Garage, 3+ Car |
| $\sqrt{}$ | Exterior<br>Features: | See Remarks                           |
| $\sqrt{}$ | FireplaceLocation :   | Other                                 |
| /         | Dining:               | Formal Dining Room                    |