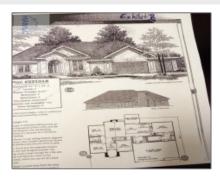

## 0 E.B. Cooper Highway, Riceboro, Georgia 31323

2,007 Sqft - 0 E.B. Cooper Highway, Riceboro, Liberty, Georgia, United States 31323

Formal Dining Room

#### Price: \$450,000 Lot Size: $0.50 \; Acre$ Rooms: 6 Bedrooms: 3 Bathrooms: 2 0 Half Bathrooms: 2,007 Sqft Square Footage: Year Built: 2024 Subdivision: Minor For Sale Listing Type:

### Features

| $\sqrt{}$ | Style:                | Ranch, One Story,<br>Contemporary     |
|-----------|-----------------------|---------------------------------------|
| $\sqrt{}$ | Construct/Siding:     | Brick                                 |
| $\sqrt{}$ | Roof:                 | Shingle                               |
| $\sqrt{}$ | Car Storage:          | Garage Door Opener,<br>Garage, 3+ Car |
| $\sqrt{}$ | Exterior<br>Features: | See Remarks                           |
| $\sqrt{}$ | FireplaceLocation :   | Other                                 |
| /         | Dining:               | Formal Dining Room                    |