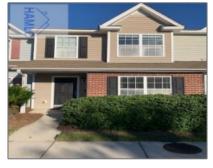

## 148 Sonata Circle, Pooler, Georgia 31322

1,354 Sqft - 148 Sonata Circle, Pooler, Chatham, Georgia, United States 31322

| Basic Details    |                | Fea          | tures                                            |                                         |
|------------------|----------------|--------------|--------------------------------------------------|-----------------------------------------|
| Price:           | \$259,000      |              | Style:                                           | Townhome                                |
| Rooms:           | 5              | $\checkmark$ | Construct/Siding:                                | Vinyl Siding                            |
| Bedrooms:        | 2              |              | <ul><li>✓ Roof:</li><li>✓ Car Storage:</li></ul> | Shingle                                 |
| Bathrooms:       | 2              |              |                                                  | Parking Spaces, Assigned                |
| Half Bathrooms:  | 1              |              | Dining:                                          | Dining/kitchen Combo,<br>Eat-in Kitchen |
| Square Footage:  | 1,354 Sqft     |              |                                                  |                                         |
| Year Built:      | 2007           |              |                                                  |                                         |
| Subdivision:     | Harmony Townes |              |                                                  |                                         |
| Listing Type:    | For Sale       |              |                                                  |                                         |
| Property Status: | Active         |              |                                                  |                                         |
| Address Map      |                |              |                                                  |                                         |
| Latitude:        | N32° 4' 54.4'' |              |                                                  |                                         |