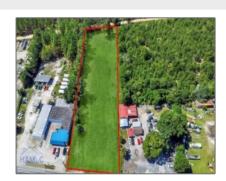

## 0 Waycross Highway, Jesup, Georgia 31545

0 Sqft - 0 Waycross Highway, Jesup, Wayne, Georgia, United States 31545

#### **Basic Details**

| Basic Betails    |                |  |
|------------------|----------------|--|
| Price:           | \$159,000      |  |
| Lot Size:        | 2 Acre         |  |
| Rooms:           | 0              |  |
| Bedrooms:        | 0              |  |
| Bathrooms:       | 0              |  |
| Half Bathrooms:  | 0              |  |
| Square Footage:  | 0 Sqft         |  |
| Year Built:      | 0              |  |
| Subdivision:     | No Subdivision |  |
| Listing Type:    | For Sale       |  |
| Property Status: | Active         |  |

#### Features

√ Style:

Commercial Land

√ Construct/Siding:

Street