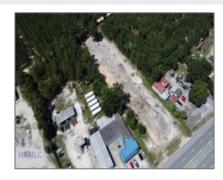

## 0 Waycross Highway, Jesup, Georgia 31545

0 Sqft - 0 Waycross Highway, Jesup, Wayne, Georgia, United States 31545

#### **Basic Details**

| Basic Betails    |                |  |
|------------------|----------------|--|
| Price:           | \$159,000      |  |
| Lot Size:        | 2 Acre         |  |
| Rooms:           | 0              |  |
| Bedrooms:        | 0              |  |
| Bathrooms:       | 0              |  |
| Half Bathrooms:  | 0              |  |
| Square Footage:  | 0 Sqft         |  |
| Year Built:      | 0              |  |
| Subdivision:     | No Subdivision |  |
| Listing Type:    | For Sale       |  |
| Property Status: | Active         |  |

#### Features

√ Style:

Commercial Land

√ Construct/Siding:

Street