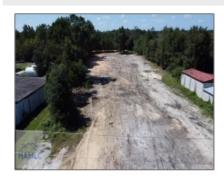

## 0 Waycross Highway, Jesup, Georgia 31545

0 Sqft - 0 Waycross Highway, Jesup, Wayne, Georgia, United States 31545

#### **Basic Details**

| Basic Betails    |                |  |
|------------------|----------------|--|
| Price:           | \$159,000      |  |
| Lot Size:        | 2 Acre         |  |
| Rooms:           | 0              |  |
| Bedrooms:        | 0              |  |
| Bathrooms:       | 0              |  |
| Half Bathrooms:  | 0              |  |
| Square Footage:  | 0 Sqft         |  |
| Year Built:      | 0              |  |
| Subdivision:     | No Subdivision |  |
| Listing Type:    | For Sale       |  |
| Property Status: | Active         |  |

#### Features

√ Style:

Commercial Land

√ Construct/Siding:

Street