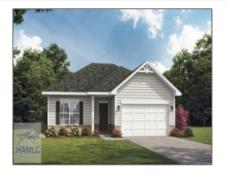

## 161 Doctor's Creek Road NE, Ludowici, Georgia 31316

1,380 Sqft - 161 Doctor's Creek Road NE, Ludowici, Long, Georgia, United States 31316

| Basic Details      |                               | Fea          | Features             |                                         |  |
|--------------------|-------------------------------|--------------|----------------------|-----------------------------------------|--|
| Price:             | \$264,975                     | $\checkmark$ | Style:               | One Story, Traditional                  |  |
| Lot Size:          | 0.53 Acre                     |              | Construct/Siding:    | Vinyl Siding, Brick                     |  |
| Rooms:             | 10                            |              | Roof:                | Shingle                                 |  |
| Bedrooms:          | 3                             | 1            | Car Storage:         | Attached, Two Car,<br>Garage            |  |
| Bathrooms:         | 2                             | V            |                      |                                         |  |
| Half Bathrooms:    | 0                             |              | Exterior             | See Remarks, Other                      |  |
| Square Footage:    | 1,380 Sqft                    | -/           | Features:<br>Dining: | Dining/kitchen Combo,<br>Eat-in Kitchen |  |
| Year Built:        | 2024                          | v            |                      |                                         |  |
| Subdivision:       | Doctor's Creek<br>Subdivision |              |                      |                                         |  |
| Listing Type:      | For Sale                      |              |                      |                                         |  |
| Elementary School: | Long County                   |              |                      |                                         |  |
| Middle School:     | Long County Middle            |              |                      |                                         |  |
| High School:       | Long County High              |              |                      |                                         |  |
| Property Status:   | Active                        |              |                      |                                         |  |
| Address Map        |                               |              |                      |                                         |  |
| Latitude:          | N31° 47' 45''                 |              |                      |                                         |  |
| Longitude:         | W82° 19' 28''                 |              |                      |                                         |  |