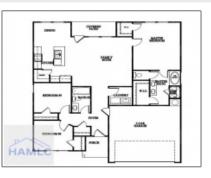

## 161 Doctor's Creek Road NE, Ludowici, Georgia 31316

1,380 Sqft - 161 Doctor's Creek Road NE, Ludowici, Long, Georgia, United States 31316

| Basic Details      |                               | Fea          | Features             |                                         |  |
|--------------------|-------------------------------|--------------|----------------------|-----------------------------------------|--|
| Price:             | \$264,975                     | $\checkmark$ | Style:               | One Story, Traditional                  |  |
| Lot Size:          | 0.53 Acre                     |              | Construct/Siding:    | Vinyl Siding, Brick                     |  |
| Rooms:             | 10                            |              | Roof:                | Shingle                                 |  |
| Bedrooms:          | 3                             | 1            | Car Storage:         | Attached, Two Car,<br>Garage            |  |
| Bathrooms:         | 2                             | V            |                      |                                         |  |
| Half Bathrooms:    | 0                             |              | Exterior             | See Remarks, Other                      |  |
| Square Footage:    | 1,380 Sqft                    | -/           | Features:<br>Dining: | Dining/kitchen Combo,<br>Eat-in Kitchen |  |
| Year Built:        | 2024                          | v            |                      |                                         |  |
| Subdivision:       | Doctor's Creek<br>Subdivision |              |                      |                                         |  |
| Listing Type:      | For Sale                      |              |                      |                                         |  |
| Elementary School: | Long County                   |              |                      |                                         |  |
| Middle School:     | Long County Middle            |              |                      |                                         |  |
| High School:       | Long County High              |              |                      |                                         |  |
| Property Status:   | Active                        |              |                      |                                         |  |
| Address Map        |                               |              |                      |                                         |  |
| Latitude:          | N31° 47' 45''                 |              |                      |                                         |  |
| Longitude:         | W82° 19' 28''                 |              |                      |                                         |  |