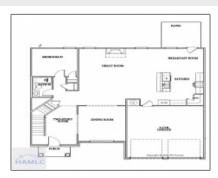

#### Price: \$354,975 Lot Size: 1.72 Acre Rooms: 11 Bedrooms: 5 Bathrooms: 3 0 Half Bathrooms: 2,813 Sqft Square Footage: Year Built: 2024 Subdivision: Doctor's Creek Subdivision Listing Type: For Sale **Elementary School:** Long County Middle School: Long County Middle High School: Long County High **Property Status:** Active

#### **Features**

| $\sqrt{}$ | Style:                | Two Story, Traditional                |
|-----------|-----------------------|---------------------------------------|
| $\sqrt{}$ | Construct/Siding:     | Brick                                 |
| $\sqrt{}$ | Roof:                 | Shingle                               |
| $\sqrt{}$ | Car Storage:          | Attached, Two Car,<br>Garage          |
| $\sqrt{}$ | Exterior<br>Features: | See Remarks, Other                    |
| $\sqrt{}$ | FireplaceLocation :   | Great Room, Electric                  |
| $\sqrt{}$ | Dining:               | Eat-in Kitchen, Formal<br>Dining Room |