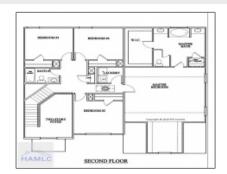

#### Price: \$354,975 Lot Size: 1.72 Acre Rooms: 11 Bedrooms: 5 Bathrooms: 3 0 Half Bathrooms: 2,813 Sqft Square Footage: Year Built: 2024 Subdivision: Doctor's Creek Subdivision Listing Type: For Sale **Elementary School:** Long County Middle School: Long County Middle High School: Long County High **Property Status:** Active

#### **Features**

| $\sqrt{}$ | Style:                | Two Story, Traditional                |
|-----------|-----------------------|---------------------------------------|
| $\sqrt{}$ | Construct/Siding:     | Brick                                 |
| $\sqrt{}$ | Roof:                 | Shingle                               |
| $\sqrt{}$ | Car Storage:          | Attached, Two Car,<br>Garage          |
| $\sqrt{}$ | Exterior<br>Features: | See Remarks, Other                    |
| $\sqrt{}$ | FireplaceLocation :   | Great Room, Electric                  |
| $\sqrt{}$ | Dining:               | Eat-in Kitchen, Formal<br>Dining Room |