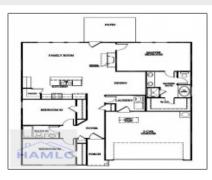

## **Basic Details**

| Basic Details      |                             |  |
|--------------------|-----------------------------|--|
| Price:             | \$268,825                   |  |
| Lot Size:          | 0.15 Acre                   |  |
| Rooms:             | 10                          |  |
| Bedrooms:          | 3                           |  |
| Bathrooms:         | 2                           |  |
| Half Bathrooms:    | 0                           |  |
| Square Footage:    | 1,527 Sqft                  |  |
| Year Built:        | 2024                        |  |
| Subdivision:       | The Glen at 15 West         |  |
| Listing Type:      | For Sale                    |  |
| Elementary School: | Waldo Pafford<br>Elementary |  |
| Middle School:     | Snelson Golden<br>Middle    |  |
| High School:       | Bradwell Institute          |  |
| Property Status:   | Active                      |  |
| Address Map        |                             |  |
| Latitude:          | N31° 50' 21.8''             |  |

## Features

| $\sqrt{}$ | Style:                | One Story, Traditional                  |
|-----------|-----------------------|-----------------------------------------|
| $\sqrt{}$ | Construct/Siding:     | Vinyl Siding                            |
| $\sqrt{}$ | Roof:                 | Shingle                                 |
| $\sqrt{}$ | Car Storage:          | Attached, Two Car,<br>Garage            |
| $\sqrt{}$ | Exterior<br>Features: | See Remarks, Other                      |
| $\sqrt{}$ | Dining:               | Dining/kitchen Combo,<br>Eat-in Kitchen |