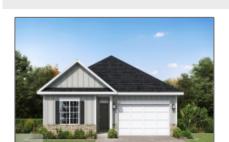

## 254 Glendale Lane, Hinesville, Liberty, Georgia, United States 31313

1,527 Sqft - 254 Glendale Lane, Hinesville, Liberty, Georgia, United States 31313

## **Basic Details**

| Basic Details      |                             |  |
|--------------------|-----------------------------|--|
| Price:             | \$268,825                   |  |
| Lot Size:          | 0.15 Acre                   |  |
| Rooms:             | 10                          |  |
| Bedrooms:          | 3                           |  |
| Bathrooms:         | 2                           |  |
| Half Bathrooms:    | 0                           |  |
| Square Footage:    | 1,527 Sqft                  |  |
| Year Built:        | 2024                        |  |
| Subdivision:       | The Glen at 15 West         |  |
| Listing Type:      | For Sale                    |  |
| Elementary School: | Waldo Pafford<br>Elementary |  |
| Middle School:     | Snelson Golden<br>Middle    |  |
| High School:       | Bradwell Institute          |  |
| Property Status:   | Active                      |  |
| Address Map        |                             |  |
| Latitude:          | N31° 50' 21.8''             |  |

## Features

| $\sqrt{}$ | Style:                | One Story, Traditional                  |
|-----------|-----------------------|-----------------------------------------|
| $\sqrt{}$ | Construct/Siding:     | Vinyl Siding                            |
| $\sqrt{}$ | Roof:                 | Shingle                                 |
| $\sqrt{}$ | Car Storage:          | Attached, Two Car,<br>Garage            |
| $\sqrt{}$ | Exterior<br>Features: | See Remarks, Other                      |
| $\sqrt{}$ | Dining:               | Dining/kitchen Combo,<br>Eat-in Kitchen |