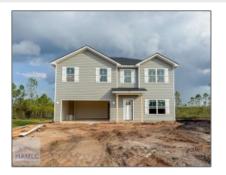

## 30 Franklin Tree Drive NE, Ludowici, Georgia 31316 2,104 Sqft - 30 Franklin Tree Drive NE, Ludowici, Long, Georgia, United States 31316

| Basic Details           |             | Features                                    |
|-------------------------|-------------|---------------------------------------------|
| Price:                  | \$283,900   | √ Style: Two Story, Traditional             |
| Rooms:                  | 8           | ✓ Construct/Siding: Vinyl Siding            |
| Bedrooms:<br>Bathrooms: | 3           | √ Roof: Shingle                             |
| Half Bathrooms:         | 1           | ✓ Car Storage: Attached, Two Car,<br>Garage |
| Square Footage:         | 2,104 Sqft  | ✓ Exterior See Remarks<br>Features:         |
| Year Built:             | 2024        | ✓ Dining: Dining/living Combo               |
| Subdivision:            | Paxton Hill |                                             |
| Listing Type:           | For Sale    |                                             |
| Property Status:        | Active      |                                             |
| Address Map             |             |                                             |