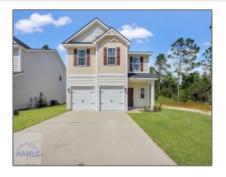

608 Brightleaf Circle, Hinesville, Liberty, Georgia, United States 313 1,807 Sqft - 608 Brightleaf Circle, Hinesville, Liberty, Georgia, United States 31313

## **Basic Details**

| Dusic Details      |                             | 1 Cut        |
|--------------------|-----------------------------|--------------|
| Price:             | \$279,998                   | $\checkmark$ |
| Lot Size:          | 0.11 Acre                   |              |
| Rooms:             | 10                          | 2/           |
| Bedrooms:          | 3                           | /            |
| Bathrooms:         | 2                           | V            |
| Half Bathrooms:    | 0                           | $\checkmark$ |
| Square Footage:    | 1,807 Sqft                  |              |
| Year Built:        | 2022                        |              |
| Subdivision:       | The Gardens at 15<br>West   |              |
| Listing Type:      | For Sale                    |              |
| Elementary School: | Waldo Pafford<br>Elementary |              |
| Middle School:     | Snelson Golden<br>Middle    |              |
| High School:       | Bradwell Institute          |              |
| Property Status:   | Active Contingent           |              |
| Address Map        |                             |              |
| Latitude:          | N31° 50' 15.9''             |              |
| Longitude:         | W82° 20' 42.1''             |              |