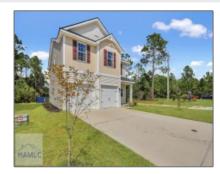

608 Brightleaf Circle, Hinesville, Liberty, Georgia, United States 313 1,807 Sqft - 608 Brightleaf Circle, Hinesville, Liberty, Georgia, United States 31313

## **Basic Details**

| Dusic Details      |                             | 1 Cut        |
|--------------------|-----------------------------|--------------|
| Price:             | \$279,998                   | $\checkmark$ |
| Lot Size:          | 0.11 Acre                   |              |
| Rooms:             | 10                          | 2/           |
| Bedrooms:          | 3                           | /            |
| Bathrooms:         | 2                           | V            |
| Half Bathrooms:    | 0                           | $\checkmark$ |
| Square Footage:    | 1,807 Sqft                  |              |
| Year Built:        | 2022                        |              |
| Subdivision:       | The Gardens at 15<br>West   |              |
| Listing Type:      | For Sale                    |              |
| Elementary School: | Waldo Pafford<br>Elementary |              |
| Middle School:     | Snelson Golden<br>Middle    |              |
| High School:       | Bradwell Institute          |              |
| Property Status:   | Active Contingent           |              |
| Address Map        |                             |              |
| Latitude:          | N31° 50' 15.9''             |              |
| Longitude:         | W82° 20' 42.1''             |              |