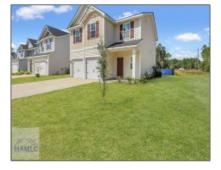

608 Brightleaf Circle, Hinesville, Liberty, Georgia, United States 313 1,807 Sqft - 608 Brightleaf Circle, Hinesville, Liberty, Georgia, United States 31313

## **Basic Details**

| Dusic Details      |                             | 1 Cut        |
|--------------------|-----------------------------|--------------|
| Price:             | \$279,998                   | $\checkmark$ |
| Lot Size:          | 0.11 Acre                   |              |
| Rooms:             | 10                          | 2/           |
| Bedrooms:          | 3                           | /            |
| Bathrooms:         | 2                           | V            |
| Half Bathrooms:    | 0                           | $\checkmark$ |
| Square Footage:    | 1,807 Sqft                  |              |
| Year Built:        | 2022                        |              |
| Subdivision:       | The Gardens at 15<br>West   |              |
| Listing Type:      | For Sale                    |              |
| Elementary School: | Waldo Pafford<br>Elementary |              |
| Middle School:     | Snelson Golden<br>Middle    |              |
| High School:       | Bradwell Institute          |              |
| Property Status:   | Active Contingent           |              |
| Address Map        |                             |              |
| Latitude:          | N31° 50' 15.9''             |              |
| Longitude:         | W82° 20' 42.1''             |              |