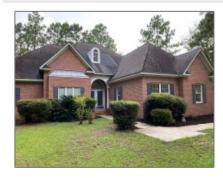

# 1499 Shrine Club Road, Jesup, Wayne, Georgia, United States 31545

2,768 Sqft - 1499 Shrine Club Road, Jesup, Wayne, Georgia, United States 31545

#### \$379,900 Price: Lot Size: 1 Acre Rooms: 13 Bedrooms: 4 Bathrooms: 3 Half Bathrooms: 1 2,768 Sqft Square Footage: Year Built: 1993 Subdivision: No Subdivision Listing Type: For Sale **Property Status:** Active

## **Features**

| $\sqrt{}$ | Style:              | Traditional                                 |
|-----------|---------------------|---------------------------------------------|
| $\sqrt{}$ | Construct/Siding:   | Brick                                       |
| $\sqrt{}$ | Roof:               | Asbestos Shingle                            |
| $\sqrt{}$ | Car Storage:        | Two Car, Garage, Parking<br>Pad             |
| $\sqrt{}$ | FireplaceLocation : | Living Room, Den, Wood<br>Burning           |
| $\sqrt{}$ | Dining:             | Dining/kitchen Combo,<br>Formal Dining Room |
|           |                     |                                             |