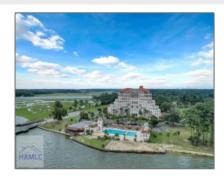

## 700 Wilmington Island Road, Savannah, Georgia 31410

16,771 Sqft - 700 Wilmington Island Road, Savannah, Chatham, Georgia, United States 31410

Features

## **Basic Details**

| Price:           | \$3,000,000                     |  |
|------------------|---------------------------------|--|
| Rooms:           | 0                               |  |
| Bedrooms:        | 0                               |  |
| Bathrooms:       | 0                               |  |
| Half Bathrooms:  | 0                               |  |
| Square Footage:  | 16,771 Sqft                     |  |
| Year Built:      | 2002                            |  |
| Subdivision:     | Wilmington Island<br>Plantation |  |
| Listing Type:    | For Sale                        |  |
| Property Status: | Active                          |  |
|                  |                                 |  |