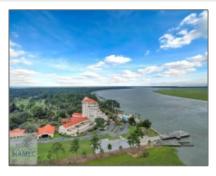

## 700 Wilmington Island Road, Savannah, Georgia 31410

16,771 Sqft - 700 Wilmington Island Road, Savannah, Chatham, Georgia, United States 31410

Features

## **Basic Details**

| Price:           | \$3,000,000                     |  |
|------------------|---------------------------------|--|
| Rooms:           | 0                               |  |
| Bedrooms:        | 0                               |  |
| Bathrooms:       | 0                               |  |
| Half Bathrooms:  | 0                               |  |
| Square Footage:  | 16,771 Sqft                     |  |
| Year Built:      | 2002                            |  |
| Subdivision:     | Wilmington Island<br>Plantation |  |
| Listing Type:    | For Sale                        |  |
| Property Status: | Active                          |  |
|                  |                                 |  |