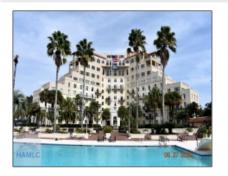

## 700 Wilmington Island Road, Savannah, Georgia 31410

16,771 Sqft - 700 Wilmington Island Road, Savannah, Chatham, Georgia, United States 31410

Features

## **Basic Details**

| Price:           | \$3,000,000                     |  |
|------------------|---------------------------------|--|
| Rooms:           | 0                               |  |
| Bedrooms:        | 0                               |  |
| Bathrooms:       | 0                               |  |
| Half Bathrooms:  | 0                               |  |
| Square Footage:  | 16,771 Sqft                     |  |
| Year Built:      | 2002                            |  |
| Subdivision:     | Wilmington Island<br>Plantation |  |
| Listing Type:    | For Sale                        |  |
| Property Status: | Active                          |  |
|                  |                                 |  |