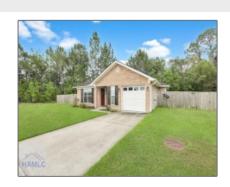

## 641 Piedmont Avenue, Hinesville, Liberty, Georgia, United States 31313

1,396 Sqft - 641 Piedmont Avenue, Hinesville, Liberty, Georgia, United States 31313

## **Basic Details**

| Price:           | \$239,900         |
|------------------|-------------------|
| Rooms:           | 7                 |
| Bedrooms:        | 3                 |
| Bathrooms:       | 2                 |
| Half Bathrooms:  | 0                 |
| Square Footage:  | 1,396 Sqft        |
| Year Built:      | 2014              |
| Subdivision:     | Griffin Park      |
| Listing Type:    | For Sale          |
| Listing ID:      | 155990            |
| Property Status: | Active Contingent |

## Features

| Style:            | Ranch, Traditional             |
|-------------------|--------------------------------|
| Construct/Siding: | Vinyl Siding                   |
| Roof:             | Shingle                        |
| Car Storage:      | Garage Door Opener, One<br>Car |
| Fence:            | Privacy                        |
| Dining:           | Formal Dining Room             |