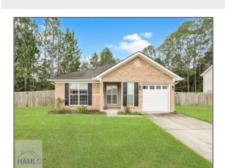

## 641 Piedmont Avenue, Hinesville, Liberty, Georgia, United States 31313

1,396 Sqft - 641 Piedmont Avenue, Hinesville, Liberty, Georgia, United States 31313

## **Basic Details**

| Price:           | \$239,900         |
|------------------|-------------------|
| Rooms:           | 7                 |
| Bedrooms:        | 3                 |
| Bathrooms:       | 2                 |
| Half Bathrooms:  | 0                 |
| Square Footage:  | 1,396 Sqft        |
| Year Built:      | 2014              |
| Subdivision:     | Griffin Park      |
| Listing Type:    | For Sale          |
| Listing ID:      | 155990            |
| Property Status: | Active Contingent |

## Features

| Style:            | Ranch, Traditional             |
|-------------------|--------------------------------|
| Construct/Siding: | Vinyl Siding                   |
| Roof:             | Shingle                        |
| Car Storage:      | Garage Door Opener, One<br>Car |
| Fence:            | Privacy                        |
| Dining:           | Formal Dining Room             |