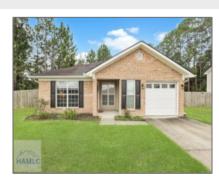

## 641 Piedmont Avenue, Hinesville, Liberty, Georgia, United States 31313

1,396 Sqft - 641 Piedmont Avenue, Hinesville, Liberty, Georgia, United States 31313

## **Basic Details**

| Price:           | \$239,900         |
|------------------|-------------------|
| Rooms:           | 7                 |
| Bedrooms:        | 3                 |
| Bathrooms:       | 2                 |
| Half Bathrooms:  | 0                 |
| Square Footage:  | 1,396 Sqft        |
| Year Built:      | 2014              |
| Subdivision:     | Griffin Park      |
| Listing Type:    | For Sale          |
| Listing ID:      | 155990            |
| Property Status: | Active Contingent |

## Features

| Style:            | Ranch, Traditional             |
|-------------------|--------------------------------|
| Construct/Siding: | Vinyl Siding                   |
| Roof:             | Shingle                        |
| Car Storage:      | Garage Door Opener, One<br>Car |
| Fence:            | Privacy                        |
| Dining:           | Formal Dining Room             |