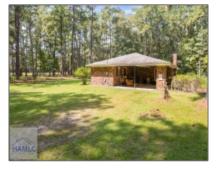

| r | Style:                 | Ranch, Traditional           |
|---|------------------------|------------------------------|
| r | Construct/Siding:      | Brick                        |
| r | Roof:                  | Shingle                      |
| r | Car Storage:           | Carport, Two Car             |
| r | Exterior<br>Features:  | Other                        |
| r | FireplaceLocation<br>: | Family Room, Wood<br>Burning |
| f | Dining:                | Eat-in Kitchen               |