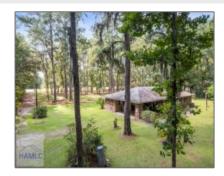

| r | Style:                 | Ranch, Traditional           |
|---|------------------------|------------------------------|
| r | Construct/Siding:      | Brick                        |
| r | Roof:                  | Shingle                      |
| r | Car Storage:           | Carport, Two Car             |
| r | Exterior<br>Features:  | Other                        |
| r | FireplaceLocation<br>: | Family Room, Wood<br>Burning |
| f | Dining:                | Eat-in Kitchen               |