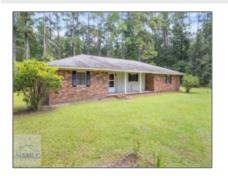

## 5918 South Coastal Highway, Riceboro, Georgia 31323 1,977 Sqft - 5918 South Coastal Highway, Riceboro, Liberty, Georgia, United States 31323

Features

| r | Style:                 | Ranch, Traditional           |
|---|------------------------|------------------------------|
| r | Construct/Siding:      | Brick                        |
| r | Roof:                  | Shingle                      |
| r | Car Storage:           | Carport, Two Car             |
| r | Exterior<br>Features:  | Other                        |
| r | FireplaceLocation<br>: | Family Room, Wood<br>Burning |
| f | Dining:                | Eat-in Kitchen               |