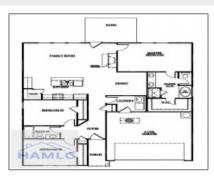

#### **Basic Details**

| Basic Betails      |                               |  |
|--------------------|-------------------------------|--|
| Price:             | \$269,525                     |  |
| Lot Size:          | 0.67 Acre                     |  |
| Rooms:             | 10                            |  |
| Bedrooms:          | 3                             |  |
| Bathrooms:         | 2                             |  |
| Half Bathrooms:    | 0                             |  |
| Square Footage:    | 1,527 Sqft                    |  |
| Year Built:        | 2024                          |  |
| Subdivision:       | Doctor's Creek<br>Subdivision |  |
| Listing Type:      | For Sale                      |  |
| Elementary School: | Long County                   |  |
| Middle School:     | Long County Middle            |  |
| High School:       | Long County High              |  |
| Property Status:   | Active                        |  |

#### **Features**

| Style:                | One Story, Traditional                  |
|-----------------------|-----------------------------------------|
| Construct/Siding:     | Vinyl Siding, Brick                     |
| Roof:                 | Shingle                                 |
| Car Storage:          | Attached, Two Car,<br>Garage            |
| Exterior<br>Features: | See Remarks, Other                      |
| Dining:               | Dining/kitchen Combo,<br>Eat-in Kitchen |