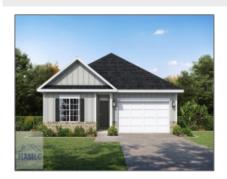

# 183 Doctor's Creek Road NE, Ludowici, Georgia 31316

1,527 Sqft - 183 Doctor's Creek Road NE, Ludowici, Long, Georgia, United States 31316

#### **Basic Details**

| Basic Betails      |                               |  |
|--------------------|-------------------------------|--|
| Price:             | \$269,525                     |  |
| Lot Size:          | 0.67 Acre                     |  |
| Rooms:             | 10                            |  |
| Bedrooms:          | 3                             |  |
| Bathrooms:         | 2                             |  |
| Half Bathrooms:    | 0                             |  |
| Square Footage:    | 1,527 Sqft                    |  |
| Year Built:        | 2024                          |  |
| Subdivision:       | Doctor's Creek<br>Subdivision |  |
| Listing Type:      | For Sale                      |  |
| Elementary School: | Long County                   |  |
| Middle School:     | Long County Middle            |  |
| High School:       | Long County High              |  |
| Property Status:   | Active                        |  |

#### **Features**

| Style:                | One Story, Traditional                  |
|-----------------------|-----------------------------------------|
| Construct/Siding:     | Vinyl Siding, Brick                     |
| Roof:                 | Shingle                                 |
| Car Storage:          | Attached, Two Car,<br>Garage            |
| Exterior<br>Features: | See Remarks, Other                      |
| Dining:               | Dining/kitchen Combo,<br>Eat-in Kitchen |