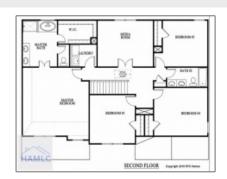

#### Price: \$364,625 Lot Size: 2.69 Acre Rooms: 11 Bedrooms: 5 Bathrooms: 3 0 Half Bathrooms: Square Footage: 2,870 Sqft Year Built: 2024 Subdivision: Doctor's Creek Subdivision For Sale Listing Type: **Elementary School:** Long County Middle School: Long County Middle High School: Long County High **Property Status:** Active Address Map

#### **Features**

| $\sqrt{}$ | Style:                | Two Story, Traditional       |
|-----------|-----------------------|------------------------------|
| $\sqrt{}$ | Construct/Siding:     | Vinyl Siding, Brick          |
| $\sqrt{}$ | Roof:                 | Shingle                      |
| $\sqrt{}$ | Car Storage:          | Attached, Two Car,<br>Garage |
| $\sqrt{}$ | Exterior<br>Features: | See Remarks, Other           |
| $\sqrt{}$ | FireplaceLocation :   | Family Room, Electric        |
| $\sqrt{}$ | Dining:               | Formal Dining Room           |