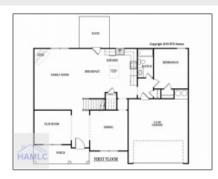

#### Price: \$364,625 Lot Size: 2.69 Acre Rooms: 11 Bedrooms: 5 Bathrooms: 3 0 Half Bathrooms: Square Footage: 2,870 Sqft Year Built: 2024 Subdivision: Doctor's Creek Subdivision For Sale Listing Type: **Elementary School:** Long County Middle School: Long County Middle High School: Long County High **Property Status:** Active Address Map

#### **Features**

| $\sqrt{}$ | Style:                | Two Story, Traditional       |
|-----------|-----------------------|------------------------------|
| $\sqrt{}$ | Construct/Siding:     | Vinyl Siding, Brick          |
| $\sqrt{}$ | Roof:                 | Shingle                      |
| $\sqrt{}$ | Car Storage:          | Attached, Two Car,<br>Garage |
| $\sqrt{}$ | Exterior<br>Features: | See Remarks, Other           |
| $\sqrt{}$ | FireplaceLocation :   | Family Room, Electric        |
| $\sqrt{}$ | Dining:               | Formal Dining Room           |